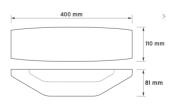

- Mounting: Wall mounted as standard
- Diffuser Options: Opal (/OP)
- Dimensions: (Length x Height x Depth)
- 400 x 110 x 81mm

| Product                                                | MIS/WALLBOX<br>Wall Mounted LED Linear                      |                       |                        |                            |
|--------------------------------------------------------|-------------------------------------------------------------|-----------------------|------------------------|----------------------------|
| Light Source                                           | LED                                                         |                       |                        |                            |
| System Power<br>Luminaire lumens (4000K)               | /8.9W<br>826lm                                              | /16.1W<br>1548lm      |                        | /23.7W<br>2248lm           |
| Size                                                   | 400m x 110mm x81mm                                          |                       |                        |                            |
| Driver                                                 | /STD<br>Non Dimming                                         | /DALI<br>DALI Dimming |                        | /SDIM<br>Switch Dimming    |
| Colour<br>Temperature                                  | /830<br>3000k                                               |                       | /840<br>4000k          |                            |
| Colour                                                 | /WH<br>White - RAL9016                                      |                       | /BK<br>Black - RAL9005 |                            |
| Diffuser Options                                       | /OP<br>Opal                                                 |                       |                        |                            |
| Emergency                                              | n/a                                                         |                       |                        |                            |
| To Specify: WALL BOX LED,<br>and polar white diffuser. | 8.9W, 4000k, 826lm LED wall mc<br>3.9W/826lm/DALI/840/WH/OP |                       |                        | mplete with DALI control g |

## Dimensions