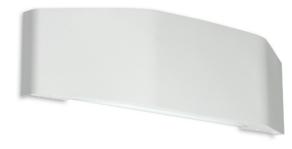

## WALL BOX

## With it's minimal and refined aesthetic the WALLBOX is designed to illuminate indoor spaces. Suitable for vertical or horizontal mounting.

- A range of lumen outputs from 826-2248lm
- Colour Temperatures: 3000k 4000k
- Colour: White RAL9016 or Black 9005 (/WH/BK)
- Available with Dimming (/STD/DALI/SDIM)
- Emergency not available
- Distribution: Direct/Indirect