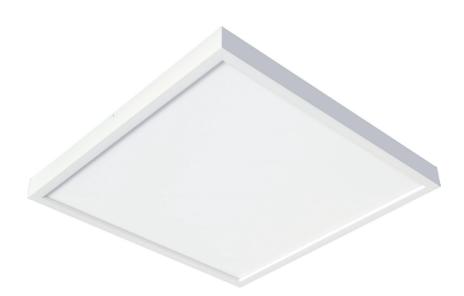

- Bezel Options: White (/WH)
- Diffuser Options: Opal (/OP)
- Dimensions: (Length x Width x Height) 600 x 600 x 48mm

| Product                                                                                                                                                                                  | MIS/WAF-SQ<br>Surface WAFER Square 600x600 |       |                                                                    |               |                                                                 |               |                     |                                                               |  |  |
|------------------------------------------------------------------------------------------------------------------------------------------------------------------------------------------|--------------------------------------------|-------|--------------------------------------------------------------------|---------------|-----------------------------------------------------------------|---------------|---------------------|---------------------------------------------------------------|--|--|
| Light Source                                                                                                                                                                             | LED                                        |       |                                                                    |               |                                                                 |               |                     |                                                               |  |  |
| System Power Luminaire lumens (4000K)                                                                                                                                                    | /40W<br>3180lm                             |       |                                                                    |               |                                                                 |               |                     |                                                               |  |  |
| Size                                                                                                                                                                                     | /66<br>600mm x 600mm                       |       |                                                                    |               |                                                                 |               |                     |                                                               |  |  |
| Driver                                                                                                                                                                                   | /STD<br>Non Dimming                        | /DALI |                                                                    | ,             | ,                                                               |               | /MDIM<br>ns Dimming | /WI<br>Wireless Control                                       |  |  |
| Colour<br>Temperature                                                                                                                                                                    | /830<br>3000k                              |       |                                                                    | /840<br>4000k |                                                                 | /865<br>6500k |                     |                                                               |  |  |
| Bezel Colour                                                                                                                                                                             | /WH<br>White                               |       |                                                                    |               |                                                                 |               |                     |                                                               |  |  |
| Diffuser Options                                                                                                                                                                         | /OP<br>Opal Diffuser                       |       |                                                                    |               |                                                                 |               |                     |                                                               |  |  |
| Emergency                                                                                                                                                                                | Remote three hour maintained emer-         |       | /RME3-ST<br>Remote three hour<br>maintained self test<br>emergency |               | /RME3-PRO<br>Remote three hour<br>DALI addressable<br>emergency |               | nour Re             | ME3-WI<br>emote three hour<br>ireless addressable<br>nergency |  |  |
| To Specify: WAFER-SQ/66 LED, 40W, 4000k, 3180lm LED surface luminaire finished white supplied complete with remote DALI control gear. Part code: MIS/WAF-SQ/40W/3180lm/66/DALI/840/WH/OP |                                            |       |                                                                    |               |                                                                 |               |                     |                                                               |  |  |