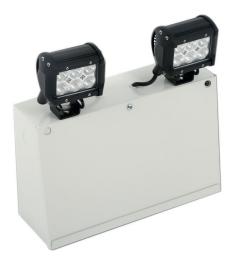

## TWINSPOT

## High output LED emergency lighting.

- A lumen output of 345lm or 900lm per Spot Light
- Colour Temperature: 6500k
- Colour: White (/WH)
- Emergency Options: Three Hour Maintained (/ME3), Three Hour Non Maintained (/NME3), Self Test (/ME3-ST),
  DALI Addressable Emergency (/ME3-PRO)
- Mounting: Surface Mounting (/SM)

- IP Rating: IP20 as standard, or IP65 option available (/IP65)
- Dimensions: (Length x Height x Depth)
- 315 x 260 x 110mm IP20
- 400 x 400 x 135mm IP65
- -Weight: 5.20kg (9W) 7kg (18W)

| Product               | MITWINSPOT<br>Surface Mounted LED Emergency Lighting |                                                                 |                                                      |  |
|-----------------------|------------------------------------------------------|-----------------------------------------------------------------|------------------------------------------------------|--|
| Light Source          | LED                                                  |                                                                 |                                                      |  |
| System Power          | /9W<br>2 x 345lm                                     |                                                                 | /18W<br>2 x 900lm                                    |  |
| Size                  | 315 x 260 x 110mm<br>IP20 Option                     |                                                                 | 400 x 400 x 135mm<br>IP65 Option                     |  |
| Driver                | /STD<br>Non Dimming                                  |                                                                 |                                                      |  |
| Colour<br>Temperature | 6500k                                                |                                                                 |                                                      |  |
| Colour                | /WH<br>White                                         |                                                                 |                                                      |  |
| Emergency             | /NME3<br>Three hour non-maintained<br>emergency      | /NME3-ST<br>Three hour non-maintained<br>self test<br>emergency | /ME3-PRO<br>Three hour DALI addressable<br>emergency |  |