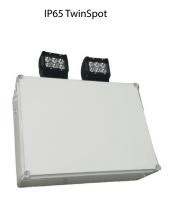

- IP Rating: IP20 as standard, or IP65 option available (/IP65)
- Dimensions: (Length x Height x Depth)
- 315 x 260 x 110mm IP20
- 400 x 400 x 135mm IP65
- -Weight: 5.20kg (9W) 7kg (18W)

| Product               | MITWINSPOT<br>Surface Mounted LED Emergency Lighting |                                                                 |                                                      |  |
|-----------------------|------------------------------------------------------|-----------------------------------------------------------------|------------------------------------------------------|--|
| Light Source          | LED                                                  |                                                                 |                                                      |  |
| System Power          | /9W<br>2 x 345lm                                     |                                                                 | /18W<br>2 x 900lm                                    |  |
| Size                  | 315 x 260 x 110mm<br>IP20 Option                     |                                                                 | 400 x 400 x 135mm<br>IP65 Option                     |  |
| Driver                | /STD<br>Non Dimming                                  |                                                                 |                                                      |  |
| Colour<br>Temperature | 6500k                                                |                                                                 |                                                      |  |
| Colour                | /WH<br>White                                         |                                                                 |                                                      |  |
| Emergency             | /NME3<br>Three hour non-maintained<br>emergency      | /NME3-ST<br>Three hour non-maintained<br>self test<br>emergency | /ME3-PRO<br>Three hour DALI addressable<br>emergency |  |