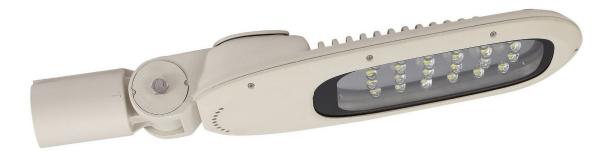

## STREETLED

- The STREETLED provides a highly efficiency and long-lasting alterantive to HID exterior lights.

Sealed to IP66 and provides a 5000k colour temperature source of light ideal for car parks,

street lighting and other exterior applications.

- Providing a lumen output of 2710lm
  - Colour Temperature: 5000k
  - Die cast aluminium body
    - Rated IP66
- LED sealed within impact resistant clear polycarbonate
  - Supplied complete with integral LED driver
- Suits Ø86mm column mounts and secures onto Ø60mm spigot
  - Dimensions: 646 x 242 x 87mm (L x W x D)

| Product                             | MI/SLED-LITE<br>Post top IP66 LED Luminaire |  |  |
|-------------------------------------|---------------------------------------------|--|--|
| Lamp                                | LED                                         |  |  |
| Lamp Power Luminaire lumens (5000K) | /36W<br>2710lm                              |  |  |
| Size                                | 646 x 242mm                                 |  |  |
| Driver                              | /STD<br>Non Dimming                         |  |  |
| Colour<br>Temperature               | /850<br>5000k                               |  |  |
| Colour                              | /WH<br>White                                |  |  |

To Specify: STREETLED-LITE LED, 36W, 2710lm, 5000k, LED post top mounted luminaire finished white supplied with complete with standard integral control gear. Part code: MI/SLED-LITE/36W/2710lm/STD/850/WH