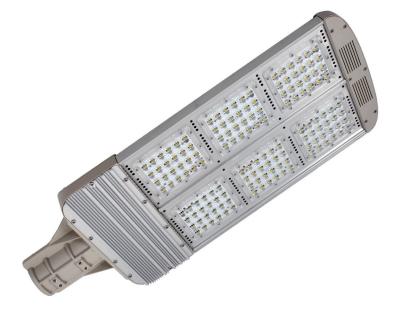

- The STREETLED provides a highly efficiency and long-lasting alterantive to HID exterior lights.

Sealed to IP66 and provides a 5000k colour temperature source of light ideal for car parks,

street lighting and other exterior applications.

- Providing a lumen output of 5136-16453lm
  - Colour Temperature: 5000k
  - Die cast aluminium body
    - Rated IP66
- LED sealed within impact resistant clear polycarbonate
  - Supplied complete with integral LED driver
- Suits Ø86mm column mounts and secures onto Ø60mm spigot
- Dimensions: 629 x 315 x 77mm, 764 x 315 x 77mm ( L x W x D)

| Product               | MI/SLED<br>Post top IP66 LED Luminaire |                  |                  |  |
|-----------------------|----------------------------------------|------------------|------------------|--|
| Lamp                  | LED                                    |                  |                  |  |
| Lamp Power            | /58W<br>5136lm                         | /120W<br>10272lm | /158W<br>16453lm |  |
| Size                  | 629 x 315mm                            |                  | 764 x 315mm      |  |
| Driver                | /STD<br>Non Dimming                    |                  |                  |  |
| Colour<br>Temperature | /850<br>5000k                          |                  |                  |  |
| Colour                | /WH<br>White                           |                  |                  |  |

To Specify: STREETLED LED, 58W, 5136lm, 5000k, LED post top mounted luminaire finished white supplied with complete with standard integral control gear. Part code: MI/SLED/58W/5136lm/STD/850/WH