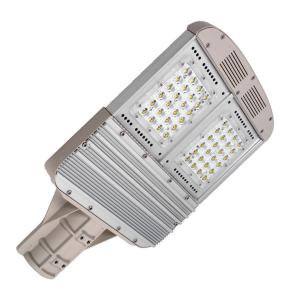

- The STREETLED provides a highly efficiency and long-lasting alterantive to HID exterior lights.

Sealed to IP66 and provides a 5000k colour temperature source of light ideal for car parks,

street lighting and other exterior applications.

- Providing a lumen output of 5136-16453lm
  - Colour Temperature: 5000k
  - Die cast aluminium body
    - Rated IP66
- LED sealed within impact resistant clear polycarbonate
  - Supplied complete with integral LED driver
- Suits Ø86mm column mounts and secures onto Ø60mm spigot
- Dimensions: 629 x 315 x 77mm, 764 x 315 x 77mm ( L x W x D)

| Product               | MI/SLED<br>Post top IP66 LED Luminaire |                  |                  |  |
|-----------------------|----------------------------------------|------------------|------------------|--|
| Lamp                  | LED                                    |                  |                  |  |
| Lamp Power            | /58W<br>5136lm                         | /120W<br>10272lm | /158W<br>16453lm |  |
| Size                  | 629 x 315mm                            |                  | 764 x 315mm      |  |
| Driver                | /STD<br>Non Dimming                    |                  |                  |  |
| Colour<br>Temperature | /850<br>5000k                          |                  |                  |  |
| Colour                | /WH<br>White                           |                  |                  |  |

To Specify: STREETLED LED, 58W, 5136lm, 5000k, LED post top mounted luminaire finished white supplied with complete with standard integral control gear. Part code: MI/SLED/58W/5136lm/STD/850/WH