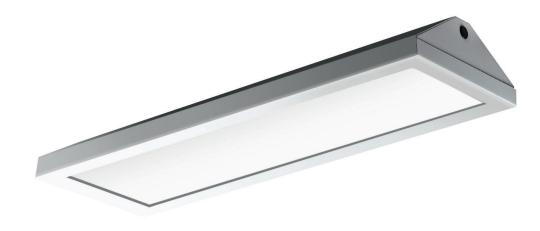

## An LED system specifically designed for sports halls.

- A lumen outputs of 15,147lm or 19,317lm
- Colour Temperatures: 3000k 4000k
- Available with Dimming (/STD/DALI/SDIM)
- Wireless Control (/WI)
- Available with Emergency (/ME3/ME3-ST/ME3-PRO)
- -Wireless Emergency (/ME3-WI)

- Diffusers: Polar White, Micro Prismatic Optic (/PW/MPO)
- -Wire guard accessory available (/WG)
- Suspension Options: Wire Suspended, Trunking Mounted or Drop Rods (/WS/TM/DR)
- Dimensions: (Length x Width x Height)
  - 1210/1510 x 468 x 120mm