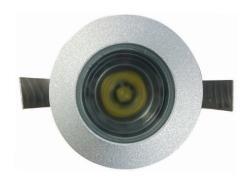

## Competitive small LED downlight, available as a recessed mounted product. Suitable for garden, pathway, hotel and shopping centre and residential lighting.

- A lumen output of 150lm
- Colour Temperatures: 2700k 3000k 4000k
- Colour: Silver as standard
- Dimming not available
- -Clear toughened glass as standard
- Emergency not available

- IP Rating: IP65 as standard
- Dimensions: (Diameter x Length)

Ø40 x 83mm

- Cut-out Dimensions: (Diameter)

Ø35mm

| Product                               | MID/PINLED Recessed Small LED Downlight |               |               |
|---------------------------------------|-----------------------------------------|---------------|---------------|
| Light Source                          | LED                                     |               |               |
| System Power Luminaire lumens (4000K) | /3W<br>150lm                            |               |               |
| Size<br>Cut-out                       | Ø40mm x 83mm<br>Ø35mm                   |               |               |
| Driver                                | /STD<br>Non Dimming                     |               |               |
| Colour<br>Temperature                 | /827<br>2700k                           | /830<br>3000k | /840<br>4000k |
| Bezel Colour                          | /SLV<br>Silver                          |               |               |
| Diffuser Options                      | /CL<br>Clear Toughened Glass            |               |               |
| Emergency                             | n/a                                     |               |               |