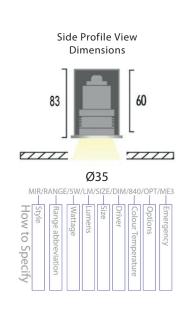

- IP Rating: IP65 as standard
- Dimensions: (Diameter x Length)

Ø40 x 83mm

- Cut-out Dimensions: (Diameter)

Ø35mm

| Product                               | MID/PINLED Recessed Small LED Downlight |               |               |
|---------------------------------------|-----------------------------------------|---------------|---------------|
| Light Source                          | LED                                     |               |               |
| System Power Luminaire lumens (4000K) | /3W<br>150lm                            |               |               |
| Size<br>Cut-out                       | Ø40mm x 83mm<br>Ø35mm                   |               |               |
| Driver                                | /STD<br>Non Dimming                     |               |               |
| Colour<br>Temperature                 | /827<br>2700k                           | /830<br>3000k | /840<br>4000k |
| Bezel Colour                          | /SLV<br>Silver                          |               |               |
| Diffuser Options                      | /CL<br>Clear Toughened Glass            |               |               |
| Emergency                             | n/a                                     |               |               |

To Specify: PINLED, 3W,150lm 4000k, LED downlight finished silver supplied with clear glass and standard non dimming. Part code: MID/PINLED/3W/150lm/STD/840/SLV/CL