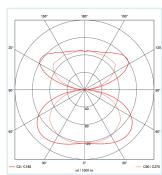

## A suspended Direct/Indirect Phantom. The Phantom provides an elegant source of illumination through its unique transparent optic.

- A lumen output of 6340lm
- Colour Temperatures: 3000k 4000k 6000k
- Available with Dimming (/STD/DALI/SDIM)
- Wireless Control (/WI)
- Available with Emergency (/RME3/RME3-ST/RME3-PRO)
- Wireless Emergency (/RME3-WI)
- Integral control gear for the standard product.

- Distribution: Direct/Indirect
- Mountings: 4-point wire suspension as standard.
- Supplied with a remote box suitable for surface mounting.
- Dimensions: (Length x Width x Height)

1195 x 295 x 22mm

| Product                                  | MIS/PHAN<br>Suspended Direct / Luminaire                |                                                                    |                     |                                                                 |  |                                                                    |
|------------------------------------------|---------------------------------------------------------|--------------------------------------------------------------------|---------------------|-----------------------------------------------------------------|--|--------------------------------------------------------------------|
| Light Source                             | LED                                                     |                                                                    |                     |                                                                 |  |                                                                    |
| System Power<br>Luminaire lumens (4000K) | /60W<br>6340Im                                          |                                                                    |                     |                                                                 |  |                                                                    |
| Size                                     | 1195mm x 295mm x 22mm                                   |                                                                    |                     |                                                                 |  |                                                                    |
| Driver                                   | /STD<br>Non Dimming                                     | DA                                                                 | /DALI<br>LI Dimming | /SDIM<br>Switch Dimming                                         |  | /WI<br>Wireless Control                                            |
| Colour<br>Temperature                    | /830<br>3000k                                           |                                                                    |                     | /840<br>4000k                                                   |  | /860<br>6000k                                                      |
| Colour                                   | /WH<br>White                                            |                                                                    |                     | /BK<br>Black                                                    |  |                                                                    |
| Diffuser Options                         | /CL<br>Clear optic                                      |                                                                    |                     |                                                                 |  |                                                                    |
| Emergency                                | /RME3<br>Remote three hour<br>maintained emer-<br>gency | /RME3-ST<br>Remote three hour<br>maintained self test<br>emergency |                     | /RME3-PRO<br>Remote three hour<br>DALI addressable<br>emergency |  | /RME3-WI<br>Remote three hour<br>Wireless addressable<br>emergency |