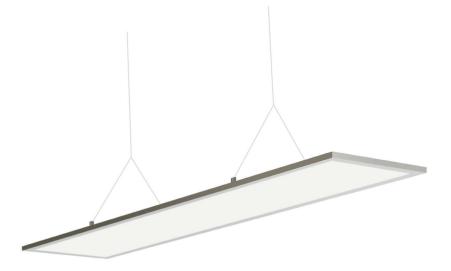

## PHANTON

## A suspended Direct/Indirect Phantom. The Phantom provides an elegant source of illumination through its unique transparent optic.

- A lumen output of 6340lm
- Colour Temperatures: 3000k 4000k 6000k
- Available with Dimming (/STD/DALI/SDIM)
- Wireless Control (/WI)
- Available with Emergency (/RME3/RME3-ST/RME3-PRO)
- Wireless Emergency (/RME3-WI)
- Integral control gear for the standard product.

- Distribution: Direct/Indirect
- Mountings: 4-point wire suspension as standard.
- Supplied with a remote box suitable for surface mounting.
- Dimensions: (Length x Width x Height)

1195 x 295 x 22mm

| Product                                  | MIS/PHAN<br>Suspended Direct / Luminaire                |                                                                    |                     |                                                                 |  |                                                                    |
|------------------------------------------|---------------------------------------------------------|--------------------------------------------------------------------|---------------------|-----------------------------------------------------------------|--|--------------------------------------------------------------------|
| Light Source                             | LED                                                     |                                                                    |                     |                                                                 |  |                                                                    |
| System Power<br>Luminaire lumens (4000K) | /60W<br>6340Im                                          |                                                                    |                     |                                                                 |  |                                                                    |
| Size                                     | 1195mm x 295mm x 22mm                                   |                                                                    |                     |                                                                 |  |                                                                    |
| Driver                                   | /STD<br>Non Dimming                                     | DA                                                                 | /DALI<br>LI Dimming | /SDIM<br>Switch Dimming                                         |  | /WI<br>Wireless Control                                            |
| Colour<br>Temperature                    | /830<br>3000k                                           |                                                                    |                     | /840<br>4000k                                                   |  | /860<br>6000k                                                      |
| Colour                                   | /WH<br>White                                            |                                                                    |                     | /BK<br>Black                                                    |  |                                                                    |
| Diffuser Options                         | /CL<br>Clear optic                                      |                                                                    |                     |                                                                 |  |                                                                    |
| Emergency                                | /RME3<br>Remote three hour<br>maintained emer-<br>gency | /RME3-ST<br>Remote three hour<br>maintained self test<br>emergency |                     | /RME3-PRO<br>Remote three hour<br>DALI addressable<br>emergency |  | /RME3-WI<br>Remote three hour<br>Wireless addressable<br>emergency |