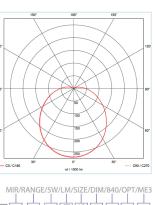

## Low maintenance, affordable and efficient IP65 LED bulkhead luminaire. Designed with integral sensor options.

- A range of lumen outputs from 1250lm or 1800lm

- Colour Temperature: 4000k

- Available with Emergency (/ME3/ME3-ST/ME3-PRO)