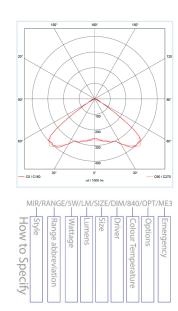

## A ceiling mounted, LED stand alone emergency fitting. Quick and easy installation

- A lumen output of 266lm
- Colour Temperature: 6500k
- Lens: Open Area, Corridor or High Level (/OA/CL/HI-LEVEL)
- Colour: White RAL9016 or Black RAL9005 (/WH/BK)
- Emergency Options: / Three Hour Non Maintained (/NME3) / Self Test (/NME3-ST) / DALI Addressable Emergency (/NME3-PRO)
- Mounting: Surface Mounted
- Features Halo Effect Bi-Colour Charge LED
- Dimensions: (Length x Width x Depth)

To Specify: EMLED 3W, 250Im, LED surface mounted finished white supplied complete with an open area optic and three hour non-maintained emergency. Part code: MIS/SQ/EMLED/3W/266Im/WH/OA/NME3