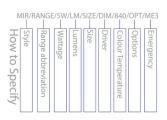

To Specify: EMLED 3W, 250Im, LED surface mounted finished white supplied complete with an open area optic and three hour non-maintained emergency. Part code: MIS/EMLED/3W/266Im/WH/OA/NME3