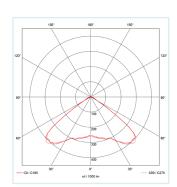

DALI Addressable Emergency (/NME3-PRO)

- Mounting: Surface Mounted
- Features Halo Effect Bi-Colour Charge LED
- Dimensions: (Diameter x Depth)

Ø155 x 58mm

- 4 Year battery life warranty

| Product               | EMLED<br>Standalone Emergency Luminaire           |                                                              |                      |                                                                      |
|-----------------------|---------------------------------------------------|--------------------------------------------------------------|----------------------|----------------------------------------------------------------------|
| Light Source          | LED                                               |                                                              |                      |                                                                      |
| System Power          | /3W<br>266lm                                      |                                                              |                      |                                                                      |
| Installation          | MIS/C/<br>Surface Circular                        |                                                              |                      |                                                                      |
| Colour<br>Temperature | 6500k                                             |                                                              |                      |                                                                      |
| Colour                | /WH<br>White-RAL9016                              |                                                              | /BK<br>Black-RAL9005 |                                                                      |
| Lens Options          | /OA<br>Open Area                                  | /CL<br>Corridor Lens                                         |                      | /HI-LEVEL<br>High Level                                              |
| Emergency             | /NME3<br>Three hour non-main-<br>tained emergency | /NME3-ST<br>Three hour non-maintained self<br>test emergency |                      | /NME3-PRO<br>Three hour non-maintained<br>DALI addressable emergency |