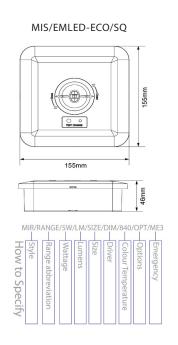

## MIS/EMLED-ECO/SQ

## A surface mounted IP65 rated stand alone LED emergency fitting suitable for corridors. Quick and easy installation.

- A lumen output of 230lm or 280lm
- Colour Temperature: 6500k
- Lens: Corridor Lens or Open Area Lens available (/CL/OA)
- Colour: White or Black (/WH/BK)
- Emergency Options: Three Hour Non Maintained(/NME3),
   Self Test (/NME3-ST), DALI Addressable Emergency
   (/NME3-PRO)
- Mounting: Surface Mounted
- IP Rating: IP65
- Dimensions: (Length x Width x Depth)

155 x 155 x 46mm

- 4 Year battery life warranty

| Product               | MIS/EMLED-ECO/SQ  IP65 Square Standalone Emergency Luminaire |                                                              |                           |                                                                      |
|-----------------------|--------------------------------------------------------------|--------------------------------------------------------------|---------------------------|----------------------------------------------------------------------|
| Light Source          | LED                                                          |                                                              |                           |                                                                      |
| Lens Options          | /CL<br>Corridor Lens                                         |                                                              | /OA<br>Open Area Lens     |                                                                      |
| System Power          | /1.6W<br>230lm (/CL) only                                    |                                                              | /1.6W<br>280lm (/OA) only |                                                                      |
| Size                  | 155 x 155 x 46mm                                             |                                                              |                           |                                                                      |
| Colour<br>Temperature | 6500k                                                        |                                                              |                           |                                                                      |
| Colour                | /WH<br>White                                                 |                                                              | /BK<br>Black              |                                                                      |
| Emergency             | /NME3<br>Three hour non-maintained<br>emergency              | /NME3-ST<br>Three hour non-maintained<br>self test emergency |                           | /NME3-PRO<br>Three hour non-maintained<br>DALI addressable emergency |

To Specify: MIS/EMLED-ECO 1.6W, 280lm, LED surface mounted, IP65 rated, finished white supplied complete with an open area optic and three hour non-maintained emergency. Part code: MIS/EMLED-ECO/SQ/1.6W/280lm/WH/OA/NME3