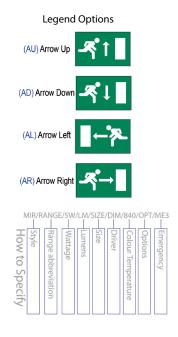

- Mounting: Surface mounted, Wire suspended, Drop rod suspended or Right angle bracket (/SM/WS/DR/RAB)
- Supplied with EN7010 format legends as standard.
   BS5499 Format legends available upon request
- Body constructed from sheet steel coated with Zintec
- Dimension: (Length x Width x Depth)

To Specify: MILEDEX 1W, 6500k as standard, LED surface mounted finished white supplied complete with standard control gear, arrow down legend and three hour non-maintained emergency.

Part code: MILEDEX/LED/6W/WH/NME3/AD