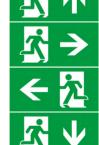

## **Legend Options**

(AU) - Arrow Up

•

(AR) - Arrow Right

(AL) - Arrow Left

(AU) - Arrow Down

Emergency

Options