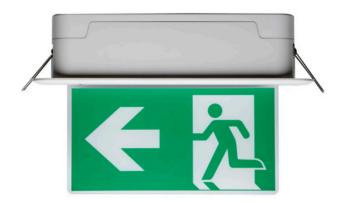

## The MIEX2 version 2 is a stylish, double sided, recessed LED exit light with a compact Polycarbonate body design.

- Colour: White or Black (/WH/BK)
- Emergency Options:
   Three Hour Maintained (/ME3),
   Three Hour Non Maintained (/NME3),
   Self Test (/ME3-ST),
   DALI Addressable Emergency (/ME3-PRO)
- If ME3-WI is required please speak to Technical
- -Viewing distance: 25 metres
- IP Rating: IP40

- Mounting: Recessed
- Supplied with EN7010 format legends as standard,
   BS5499 format legends available upon request.
- Polycarbonate Body
- Dimensions: (Length x Width) 346 x 222mm
   Height 222mm including exit recessed section and exit sign 52mm (Depth of recessed section)
- Cut-out Dimensions: (Length x Width) 303 x 58mm