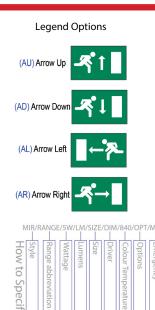

|                                                         |
| Colour<br>Temperature | 6500k                                        |                                                   |                                                              |                                                         |
| Colour                | /WH<br>White                                 | /BK<br>Black                                      | /CH<br>Chrome                                                | /BR<br>Brass                                            |
| Emergency             | /ME3<br>Three hour main-<br>tained emergency | /NME3<br>Three hour non-main-<br>tained emergency | /ME3-ST<br>Three hour main-<br>tained self test<br>emergency | /ME3-PRO<br>Three hour DALI<br>addressable<br>emergency |



Emergency