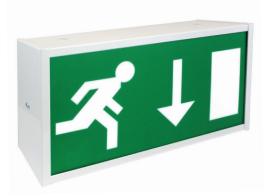

## A surface mounted or wire suspended exit sign with a powder coat finish.

- Colour Temperature: 6500k
- Colour: White, Black, Chrome or Brass (/WH/BK/CH/BR)
- Emergency Options: Three Hour Maintained (/ME3), Three Hour Non Maintained (/NME3), Self Test (/ME3-ST),
  DALI Addressable Emergency (/ME3-PRO)
- If ME3-WI required please speak to Technical
- -Viewing distance: 36 metres

- Mountings: Surface, Wall mounted or Wire suspended
- Supplied with EN7010 format legends as standard. BS5499 format legends available upon request.
- Body constructed from sheet steel
- Dimensions: (Length x Width x Depth)
- 385 x 200 x 95mm,
- IP65 Version 445 x 225 x 95mm, (/IP65)
- -Weight: 3kg

| Product               | MIEX<br>Surface LED Exit Sign                |                                                   |                                                              |                                                         |
|-----------------------|----------------------------------------------|---------------------------------------------------|--------------------------------------------------------------|---------------------------------------------------------|
| Light Source          | LED                                          |                                                   |                                                              |                                                         |
| System Power          | /3W                                          |                                                   |                                                              |                                                         |
| Size                  | 385 x 200 x 95mm                             |                                                   |                                                              |                                                         |
| Driver                | /STD<br>Non Dimming                          |                                                   |                                                              |                                                         |
| Colour<br>Temperature | 6500k                                        |                                                   |                                                              |                                                         |
| Colour                | /WH<br>White                                 | /BK<br>Black                                      | /CH<br>Chrome                                                | /BR<br>Brass                                            |
| Emergency             | /ME3<br>Three hour main-<br>tained emergency | /NME3<br>Three hour non-main-<br>tained emergency | /ME3-ST<br>Three hour main-<br>tained self test<br>emergency | /ME3-PRO<br>Three hour DALI<br>addressable<br>emergency |