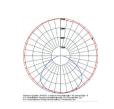

Photometric Graphs

To Specify: MI-WLED\_LED, 120W, 16686Im, 5000k, LED with platinum finish and Motion senor complete with standard control gear. Part code: MI-WLED/120W/16686Im/STD/850/PTM/MS

198