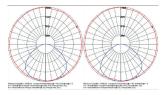

Photometric Graphs

To Specify: MI-WLED\_LED, 120W, 16686Im, 5000k, LED with platinum finish and Motion senor complete with standard control gear. Part code: MI-WLED/120W/16686Im/STD/850/PTM/MS

198