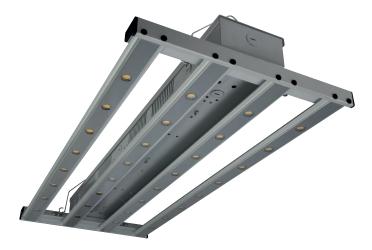

## MI-WLED

The MI-WLED features a wide optical distribution and are typically used for warehouses, manufacturing facilities, gymnasiums, indoor sports facilities, and retail and areas with high ceilings.

- IP Rating: IP54
- Platinum powder coat finish over a chromate conversion coating and extruded aluminium rails for LEDs
- Dimensions: (Length x Width x Height)
- 922 x 313 x 413mm
- 922 x 408 x 413mm