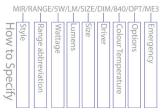

- Mounting: Wall Mounted
- Diffuser options: Polycarbonate opal diffuser (/OP)
- Sensor: Photocell (/PC)
- IP Rating: IP65
- Housing: Die cast aluminium
- Dimensions: (L x W x H) 265 x 319 x 165mm

| Product                                  | MI/MEME<br>Wall Mounted IP65 LED Luminaire |                |                |
|------------------------------------------|--------------------------------------------|----------------|----------------|
| Light Source                             | LED                                        |                |                |
| System Power<br>Luminaire lumens (5000K) | /13W<br>1700lm                             | /18W<br>2500lm | /28W<br>3500lm |
| Size                                     | 265mm x 319mm x 165mm                      |                |                |
| Driver                                   | /STD<br>Non Dimming                        |                |                |
| Colour<br>Temperature                    | /830<br>3000k                              |                | /840<br>4000k  |
| Diffuser                                 | /OP<br>Polycarbonate opal diffuser         |                |                |
| Colour                                   | /BK<br>Black                               |                | /GR<br>Grey    |
| Emergency                                | /ME3<br>Three hour maintained emergency    |                |                |

To Specify: MEME LED, 13W, 1700Im, 4000k, LED wall mounted luminaire finished black complete with standard integral control gear and a photocell sensor. Part code: MI/MEME/13W/1700Im/STD/840/BK/OP/PC

225-