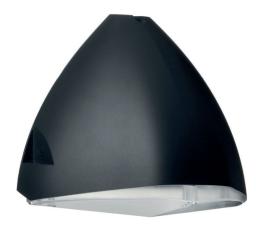

## MEME

The MEME is an IP65 die cast, vandal resistant luminaire constructed from die cast aluminium suitable for both indoor and outdoor applications.

- A range of lumen outputs from 1700-3500lm
- Colour Temperature: 3000k 4000k
- Beam Angle: 120°
- Colours: Black or Grey (/BK/GR)
- Standard Non Dimming (/STD)
- Emergency Options(/ME3)

- Mounting: Wall Mounted
- Diffuser options: Polycarbonate opal diffuser (/OP)
- Sensor: Photocell (/PC)
- IP Rating: IP65
- Housing: Die cast aluminium
- Dimensions: (L x W x H) 265 x 319 x 165mm

| Product                                  | MI/MEME<br>Wall Mounted IP65 LED Luminaire |                |                |
|------------------------------------------|--------------------------------------------|----------------|----------------|
| Light Source                             | LED                                        |                |                |
| System Power<br>Luminaire lumens (5000K) | /13W<br>1700lm                             | /18W<br>2500lm | /28W<br>3500lm |
| Size                                     | 265mm x 319mm x 165mm                      |                |                |
| Driver                                   | /STD<br>Non Dimming                        |                |                |
| Colour<br>Temperature                    | /830<br>3000k                              |                | /840<br>4000k  |
| Diffuser                                 | /OP<br>Polycarbonate opal diffuser         |                |                |
| Colour                                   | /BK<br>Black                               |                | /GR<br>Grey    |
| Emergency                                | /ME3<br>Three hour maintained emergency    |                |                |