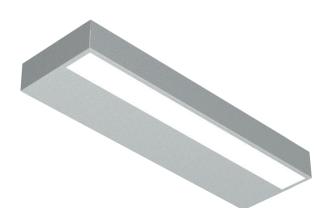

## A slimline linear wall mounted luminaire ideal for corridors and other circulation areas.

- A range of lumen outputs 1092-2698lm
- Colour Temperatures: 4000k
- Colours: White or Silver, other colours available (/WH/SLV)
- Available with Dimming (/STD/DALI/SDIM)
- -Wireless Control (/WI)
- Available in Emergency (/ME3/ME3-ST/ME3-PRO)
- Wireless Emergency (/ME3-WI)

- Distribution: Direct or Direct/Indirect options (/DL/UDL)
- Mounting: Wall mounted as standard
- Dimensions: (Length x Width x Height)

/450 - 450 x 150 x 50mm

/600 - 600 x 150 x 50mm

/900 - 900 x 150 x 50mm