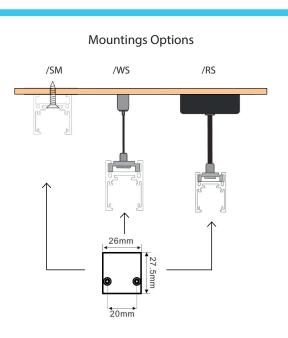

- Mountings: Surface mounted, Wire Suspended or Rod Suspended (/SM/WS/RS)
- IP Rating: IP20
- Section View Dimensions: See image below
- Dimensions: Standard Magnetic Track Length 0.5M,
- 1.0M, 1.5M or 2.0M
- Please contact technical department for more information

| Product                                                                            | MAG-TRK ECO<br>Magnetic Track Eco System |          |       |                         |              |                          |         |      |
|------------------------------------------------------------------------------------|------------------------------------------|----------|-------|-------------------------|--------------|--------------------------|---------|------|
| Dimensions                                                                         | See image to the right                   |          |       |                         |              |                          |         |      |
| Size<br>Lengths                                                                    | /0.5M                                    |          | /1M   |                         | /1.5M        |                          | /2M     |      |
| Connectors<br>*If required*                                                        | /LL                                      | /HL      |       | /VEL                    | /VIL         | /TM                      |         | /CS  |
| Colour                                                                             | /WH<br>White                             |          |       |                         | /BK<br>Black |                          |         |      |
| Mountings                                                                          | /SM<br>Surface Mounted                   |          |       | /RS<br>Rod<br>Suspended |              | /WS<br>Wire<br>Suspended |         |      |
| To Specify: Magnetic Trac<br>Vertical inner L splicing a<br>Part code: MAG-TRK/ECC | nd 2 Magne                               | etic end | d cap | s.                      | ack, surface | e mour                   | ited wi | th 2 |