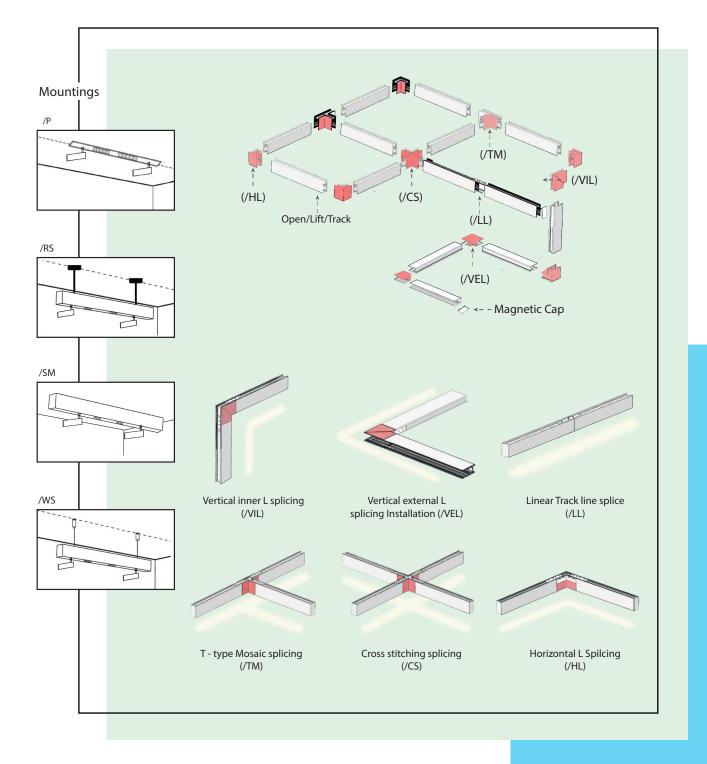

- Colours: Matt White or Matt Black (/WH/BK)
- The optimal rail connections is no more than 40 meters
- Connectors: See MAG-TRK System page for more details
  (/VIL/VEL/LL/TM/CS/HL) \*If required\*
- Compatible with any brand external 48V output constant voltage switching power supply
- Magnetic End Caps (/MC)

## MAGNETIC-TRK SYSTEM

## Connector Installations

Various connecting options for the Magnetic TRK solutions shown below.

Designed for desired shape and size.