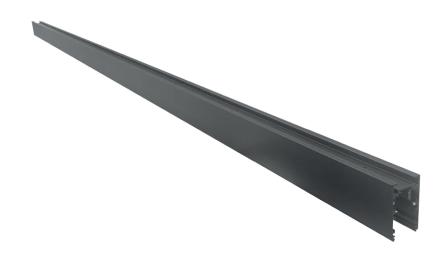

- Mountings: Plaster-in, Surface mounted, Wire Suspended or Rod Suspended (/P/SM/WS/RS)
- IP Rating: IP20
- Section View Dimensions: See image below
- Dimensions: Standard Magnetic Track Length 0.5M,
   1.0M, 1.5M or 2.0M
- Please contact technical department for more information

| Product                                                                                                                                                                     | MAG-TRK<br>Magnetic Track System |     |                           |      |                         |     |                          |     |
|-----------------------------------------------------------------------------------------------------------------------------------------------------------------------------|----------------------------------|-----|---------------------------|------|-------------------------|-----|--------------------------|-----|
| Dimensions                                                                                                                                                                  | See image to the right           |     |                           |      |                         |     |                          |     |
| Size<br>Lengths                                                                                                                                                             | /0.5M                            |     |                           | /1M  | /1.5M                   | 1   | /2M                      |     |
| Connectors *If required*                                                                                                                                                    | /LL                              | /HL |                           | /VEL | /VIL                    | /TM |                          | /CS |
| Colour                                                                                                                                                                      | /WH<br>White                     |     |                           |      | /BK<br>Black            |     |                          |     |
| Mountings                                                                                                                                                                   | /P<br>Plaster-in                 |     | /SM<br>Surface<br>Mounted |      | /RS<br>Rod<br>Suspended |     | /WS<br>Wire<br>Suspended |     |
| To Specify: Magnetic Track with 0.5M length, colour black, surface mounted with 2 Vertical inner L splicing and 2 Magnetic end caps. Part code: MAG-TRK/0.5M/2VIL/2MC/SM/BL |                                  |     |                           |      |                         |     |                          |     |