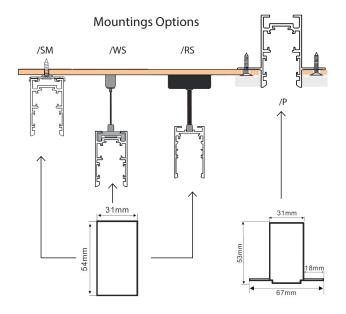

- Mountings: Plaster-in, Surface mounted, Wire Suspended or Rod Suspended (/P/SM/WS/RS)
- IP Rating: IP20
- Section View Dimensions: See image below
- Dimensions: Standard Magnetic Track Length 0.5M,
   1.0M, 1.5M or 2.0M
- Please contact technical department for more information

| Product                                                                                                                                                                     | MAG-TRK<br>Magnetic Track System |     |                           |      |                         |     |                          |     |
|-----------------------------------------------------------------------------------------------------------------------------------------------------------------------------|----------------------------------|-----|---------------------------|------|-------------------------|-----|--------------------------|-----|
| Dimensions                                                                                                                                                                  | See image to the right           |     |                           |      |                         |     |                          |     |
| Size<br>Lengths                                                                                                                                                             | /0.5M                            |     |                           | /1M  | /1.5M                   | 1   | /2M                      |     |
| Connectors *If required*                                                                                                                                                    | /LL                              | /HL |                           | /VEL | /VIL                    | /TM |                          | /CS |
| Colour                                                                                                                                                                      | /WH<br>White                     |     |                           |      | /BK<br>Black            |     |                          |     |
| Mountings                                                                                                                                                                   | /P<br>Plaster-in                 |     | /SM<br>Surface<br>Mounted |      | /RS<br>Rod<br>Suspended |     | /WS<br>Wire<br>Suspended |     |
| To Specify: Magnetic Track with 0.5M length, colour black, surface mounted with 2 Vertical inner L splicing and 2 Magnetic end caps. Part code: MAG-TRK/0.5M/2VIL/2MC/SM/BL |                                  |     |                           |      |                         |     |                          |     |