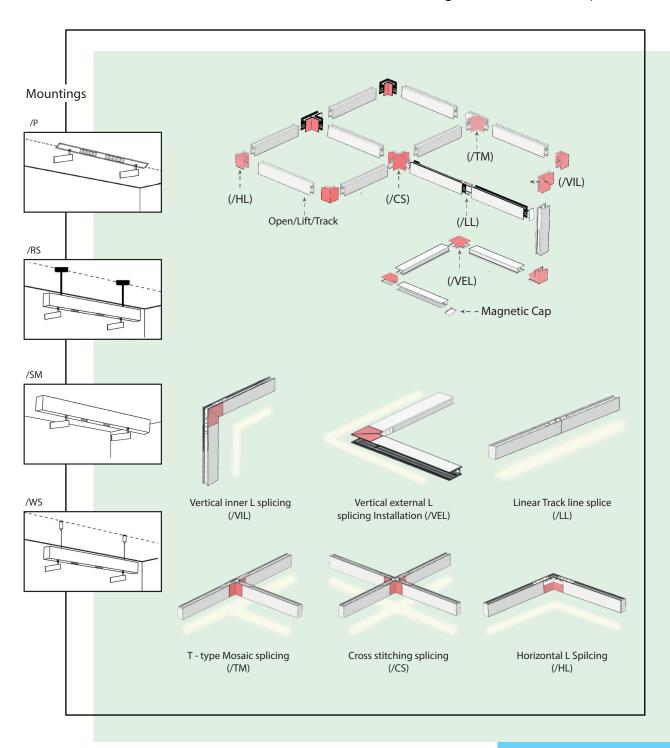

## The MAGNETIC TRK SYSTEM is design to be compatible with the MAG TRK-15, MAG TRK-8, MAG-LINDA and the MAG-LINORA with the tracks and linears being able to attached on the same system.

- Colours: Matt White or Matt Black (/WH/BK)
- -The optimal rail connections is no more than 40 meters
- Connectors: See previous page for more details (/VIL/VEL/LL/TM/CS/HL) \* If required\*
- Compatible with any brand external 48V output constant voltage switching power supply
- Magnetic End Caps (/MC)

## **Connector Installations**

Various connecting options for the

Magnetic TRK solutions shown below.

Designed for desired shape and size.