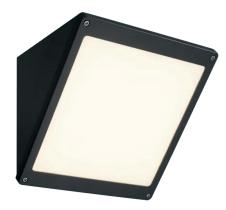

## JON

The JON is a contemporary wall light designed for durability and visual comfort, ideal for perimeter lighting, walk ways, and stairwells, featuring a die-cast aluminium body with prism tempered glass for uniform light distribution.

- A lumen output of 2150lm
- Colour Temperature: 4000k
- Colour: Black(/BK)
- Standard non dimming available (/STD)
- Emergency not available
- Mountings: 45° angled Surface mounted

- Diffuser options: Opal prism tempered glass
- IP Rating: IP65
- Housing: Polycarbonate with tamper-resistant screws.
- Dimensions: (Length x Width x Depth)
- 225x 280 x 227mm