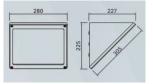

- A lumen output of 2150lm
- Colour Temperature: 4000k
- Colour: Black(/BK)
- Standard non dimming available (/STD)
- Emergency not available
- Mountings: 45° angled Surface mounted

- Diffuser options: Opal prism tempered glass
- IP Rating: IP65
- Housing: Polycarbonate with tamper-resistant screws.
- Dimensions: (Length x Width x Depth)
- 225x 280 x 227mm

Dimensions

-224