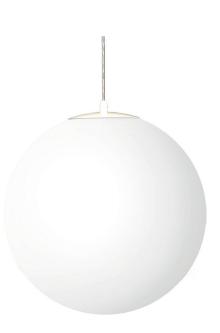

## GLOBE

## A spherical pendant providing a simple solution for interior applications.

- A range of lumen outputs from 2416-3382lm
- Colour Temperatures: 3000k 4000k
- Colours: White RAL9016, Black 9005 and Silver 9006 other RAL colours available (/WH/BK/SLV)
- Available with Dimming (/STD/DALI/SDIM)
- Wireless Control (/WI)
- Emergency not available

- Mounting: Suspended as standard (/WS)
- Available with Microwave Sensor (/MW)
- Dimensions: (Spherical Diameter) Ø400mm
- Dimensions: (Spherical Diameter)
- Ø300mm (Available apon request)

| Product                                  | MIGP<br>Spherical suspended LED |                       |                      |               |                         |                        |    |                         |
|------------------------------------------|---------------------------------|-----------------------|----------------------|---------------|-------------------------|------------------------|----|-------------------------|
| Light Source                             | LED                             |                       |                      |               |                         |                        |    |                         |
| System Power<br>Luminaire lumens (4000K) | /15.6W<br>2416lm                | /17.2W<br>26571m      |                      |               | 8.6W /20.<br>399lm 3140 |                        |    | /21.9W<br>3382lm        |
| Size                                     | /400<br>Ø400mm                  |                       |                      |               |                         |                        |    |                         |
| Driver                                   | /STD<br>Non-Dimming             | /DALI<br>DALI Dimming |                      |               | /SDIM<br>Switch Dimmin  |                        | ng | /WI<br>Wireless Control |
| Colour<br>Temperature                    | /830<br>3000k                   |                       |                      | /840<br>4000k |                         |                        |    |                         |
| Colour                                   | /WH<br>White-RAL90              |                       | /BK<br>Black-RAL9005 |               |                         | /SLV<br>Silver-RAL9006 |    |                         |
| Diffuser Options                         | /OP<br>Opal                     |                       |                      |               |                         |                        |    |                         |
| Emergency                                | n/a                             |                       |                      |               |                         |                        |    |                         |