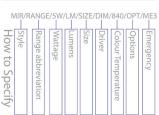

| Product                               | MIGP-ARCH Suspended Sphere LED with acoustic disc |                                    |            |                       |                        |     |                       |                         |
|---------------------------------------|---------------------------------------------------|------------------------------------|------------|-----------------------|------------------------|-----|-----------------------|-------------------------|
| Light Source                          | LED                                               |                                    |            |                       |                        |     |                       |                         |
| System Power Luminaire lumens (4000K) | /15.6W<br>2416lm                                  | ,                                  | , <u>-</u> |                       | /18.6W<br>2899lm       |     | /20.3W<br>3140lm      | /21.9W<br>3382lm        |
| Size of Acoustic                      | /8A<br>Ø800mm x 40mm                              |                                    |            |                       | /12A<br>Ø1200mm x 40mm |     |                       |                         |
| Driver                                | /STD<br>Non-Dimmir                                | /1-10 <sup>1</sup><br>ng 1-10V Dim |            | /DALI<br>DALI Dimming |                        | Swi | /SDIM<br>itch Dimming | /WI<br>Wireless Control |
| Colour<br>Temperature                 | /830<br>3000k                                     |                                    |            |                       | /840<br>4000k          |     |                       |                         |
| Colour                                | /WH<br>White                                      | /BK<br>Black                       |            | /GR<br>Grey           | /RD<br>Red             |     | /YL<br>Yellow         | /DRD<br>Deep Red        |
| Colour Texture                        | /CO<br>Course                                     |                                    |            |                       | /FN<br>Fine            |     |                       |                         |
| Diffuser Options                      | /OP<br>Opal                                       |                                    |            |                       |                        |     |                       |                         |
| Emergency                             | n/a                                               |                                    |            |                       |                        |     |                       |                         |

To Specify: MIGP-ARC LED, 15.6W, 2416Im, 4000k, with a black course texture Ø800mm Acoustic ,LED suspended supplied with standard control gear. Part code: MIGP-ARC/15.6W/2416Im/8A/STD/840/BK/CO/OP