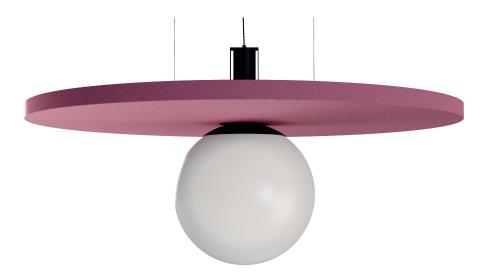

## GLOBE-ARC

## A spherical acoustic pendant designed to add a harmonious and relaxed atmosphere, where acoustic damping is required.

- A range of lumen outputs from 2416-3382lm
- Colour Temperatures: 3000k 4000k
- Colour of Acoustic: White, Black, Grey, Red, Yellow or Deep Red (/WH/BK/GR/RD/YL/RDR)
- Available with Dimming (/STD/1-10V/DALI/SDIM)
- -Wireless Control (/WI)
- Emergency not available

- Mounting: Wire suspended
- Available with Microwave Sensor (/MW)
- CRI80 as standard, CRI90 Available
- Dimensions of Acoustic: (Diameter x Height)

/8A - Ø800 x 40mm,

/12A - Ø1200 x 40mm,

- Dimensions of Globe: (Spherical Diameter) Ø400