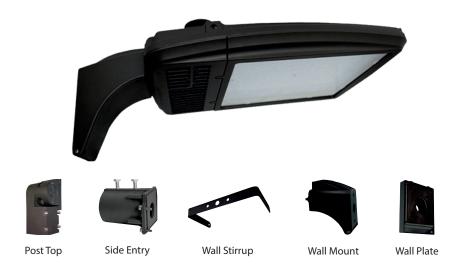

code: MI/FLED/177W/2100lm/STD/840/WMB

- Emergency not available
- Mounting: 76mm-102mmØ Post Top Spigot, Stirrup,
   Side Entry, Wall Mount, Wall Plate, Wall Swivel

- IP Rating: IP66
- Black powder coat polyester finish over epoxy powder
- Housing: Die cast aluminium and front frame. Integral heat sink
- **-** Dimensions: (Length x Width x Depth)