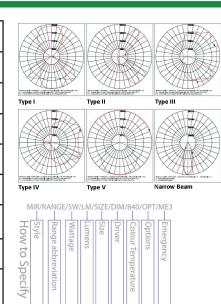

559 x 400 x 102mm

| Product                                                                                                                | MI/FLED<br>Wall IP67 LED Luminaire |                   |                      |                    |                    |                      |
|------------------------------------------------------------------------------------------------------------------------|------------------------------------|-------------------|----------------------|--------------------|--------------------|----------------------|
| Light Source                                                                                                           | LED                                |                   |                      |                    |                    |                      |
| System Power Luminaire lumens (5000K)                                                                                  | /177W<br>21000lm                   |                   |                      | /281W<br>33000lm   |                    |                      |
| Size                                                                                                                   | 559 x 400 x 102mm                  |                   |                      |                    |                    |                      |
| Distribution                                                                                                           | Type I                             | Type-II           | Type-III             | Type-IV            | Type-V             | Narrow<br>Beam       |
| Driver                                                                                                                 | /STD<br>Non Dimming                |                   |                      |                    |                    |                      |
| Colour<br>Temperature                                                                                                  | /830<br>3000k Type III & V only    |                   | /840<br>4000k        |                    | /850<br>5000k      |                      |
| Mounting                                                                                                               | /PT<br>Post Top                    | /SE<br>Side Entry | /WMST<br>Wall Stirup | /WMB<br>Wall Mount | /WMP<br>Wall Plate | /WMSW<br>Wall Swivel |
| To Specify: FLOODLIGHT LED, 177W, 4000k, LED Wall Mounted luminaire with complete standard integral control gear. Part |                                    |                   |                      |                    |                    |                      |