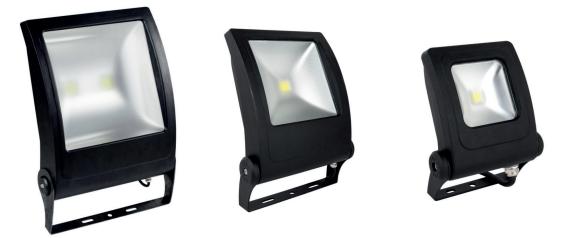

## FLED

The FLED floodlight provides a highly efficient and long-lasting alternative to HID exterior lights. Sealed to IP65 and provides a 3500k colour temperature source of light ideal for car parks, sports pitches and other exterior lighting applications.

- A rang of lumen outputs from 720-8,000lm
- Colour Temperature: 3500k
- Colour: Black as standard (/BK)
- Standard Non Dimming (/STD)
- LED sealed within impact resistant frosted polycarbonate
- Supplied complete with integral LED driver
- Stirrup bracket gives a mounting clearance of 65mm

- Available with an integral PIR sensor (/PIR)
- Rated IP65
- Die cast and extruded aluminium body
- 10W Dimensions: 110 x 140 x 46mm (L x W x D)
- 50W Dimensions: 250 x 390 x 93mm (L x W x D)
- 100W Dimensions: 370 x 460 x 131mm (L x W x D)
- Additional lumen and wattage outputs available.
  Please contact technical for details