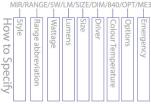

| Product                                                 | MI/FLED<br>Surface IP65 LED Luminaire |                |                       |                           |
|---------------------------------------------------------|---------------------------------------|----------------|-----------------------|---------------------------|
| Lamp                                                    | LED                                   |                |                       |                           |
| System Power<br>Luminaire lumens (3500K)                | /10W<br>720lm                         | /50W<br>4000lm |                       | /100W<br>8000lm           |
| Size                                                    | 110 x 140 x 46mm                      | 250 x 39       | 250 x 390 x 93mm      |                           |
| Driver                                                  | /STD<br>Non Dimming                   |                |                       |                           |
| Colour<br>Temperature                                   | /835<br>3500k                         |                |                       |                           |
| Colour                                                  | /BK<br>Black                          |                | /GR<br>Grey           |                           |
| To Specify: FLED, 50W, 40<br>control gear. Part code: M |                                       |                | inished black complet | te with standard integral |