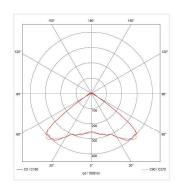

## A recessed LED stand alone emergency fitting suitable for corridors. Quick and easy installation.

- A lumen output of 266lm
- Colour Temperature: 6500k
- Lens: Corridor (/CL)
- Colour: White RAL9016 or Black RAL9005 (/WH/BK)
- Emergency Options: Three Hour Non Maintained(/NME3),Self Test (/NME3-ST),