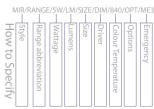

To Specify: EMLED 3W, 266Im, LED recessed finished white supplied complete with an open area optic and three hour non-maintained emergency. Part code: MIR/C/EMLED/3W/266Im/WH/CL/NME3