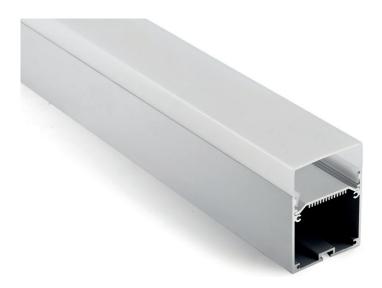

## A cost effective surface or suspended extruded system ideally suited for modular or continuous runs. This system utilises the wattages of the LEXLED range.

- A range of wattages from 4.8W-M to 19.6W-M
- Colour Temperatures: 2700k 3000k 4000k RGBW
- Available with LED boards for a high efficiency option.

Please contact technical for further details.

- Available with Dimming (/STD/DALI/SDIM/MDIM)
- Available in IP20 as standard or as IP67 (/IP67) (LED Tape only)
- Mountings: Surface mounted or wire suspension kit available (/SM/WS)
- CRI 90 Available e.g. with 4000k colour temperature (/940)
- Dimensions: Length required x 55mm x 76mm