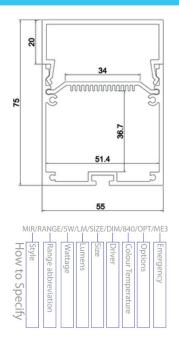

| Product               | MIS/AIRLINE<br>Linear LED Luminaire                   |                                              |                                                                 |                          |
|-----------------------|-------------------------------------------------------|----------------------------------------------|-----------------------------------------------------------------|--------------------------|
| Lamp                  | LED                                                   |                                              |                                                                 |                          |
| Lamp Power            | /4.8W-M<br>410lm/M                                    | /9.6W-M<br>860lm/M                           | /14.4W-M<br>1050m/M                                             | /19.6W-M<br>1900lm/M     |
| Size                  | Length required x 55 x 76mm                           |                                              |                                                                 |                          |
| Driver                | /STD<br>Non Dimming                                   | /DALI<br>DALI Dimming                        | /SDIM<br>Switch Dimming                                         | /MDIM<br>Mains Dimming   |
| Colour<br>Temperature | /827<br>2700k                                         | /830<br>3000k                                | /840<br>4000k                                                   | /RGBW<br>Colour changing |
| Length                | /2M*<br>* Required length                             |                                              |                                                                 |                          |
| Emergency             | /RME3<br>Remote Three<br>hour maintained<br>emergency | /RME3-ST<br>Remote three hour m<br>emergency | /RME3-PRO<br>Remote Three hour<br>DALI addressable<br>emergency |                          |

To Specify: AIRLINE, 19.6W-M, 4000k, 1900m/M, Airline extrusion supplied with LED tape and DALI control gear, opal diffuser, 6 metres\* in length, complete with wire suspension kit.

Part code: MIS/AIRLINE/19.6W-M/1900Im-M/DALI/840/2M/OP/WS
\*2M Length is shown as an example. Should you require different lengths please specify the length in the part code.