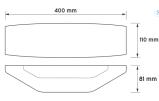

- Mounting: Wall mounted as standard
- Diffuser Options: Opal (/OP)
- Dimensions: (Length x Height x Depth)
- 400 x 110 x 81mm

| Product                                  | MIS/WALLBOX<br>Wall Mounted LED Linear                      |                       |                        |                               |  |
|------------------------------------------|-------------------------------------------------------------|-----------------------|------------------------|-------------------------------|--|
| Light Source                             | LED                                                         |                       |                        |                               |  |
| System Power<br>Luminaire lumens (4000K) | /8.9W<br>826lm                                              | /16.1W<br>1548lm      |                        | /23.7W<br>2248                |  |
| Size                                     | 400m x 110mm x81mm                                          |                       |                        |                               |  |
| Driver                                   | /STD<br>Non Dimming                                         | /DALI<br>DALI Dimming |                        | /SDIM<br>Switch Dimming       |  |
| Colour<br>Temperature                    | /830<br>3000k                                               |                       |                        | /840<br>4000k                 |  |
| Colour                                   | /WH<br>White - RAL9016                                      |                       | /BK<br>Black - RAL9005 |                               |  |
| Diffuser Options                         | /OP<br>Opal                                                 |                       |                        |                               |  |
| Emergency                                | n/a                                                         |                       |                        |                               |  |
| and polar white diffuser.                | 8.9W, 4000k, 826Im LED wall mc<br>8.9W/826Im/DALI/840/WH/OP | ounted finished w     | hite, supplied co      | mplete with DALI control gear |  |