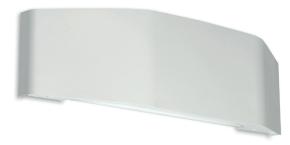

## WALL BOX

With it's minimal and refined aesthetic the WALLBOX is designed to illuminate indoor spaces. Suitable for vertical or horizontal mounting.

- A range of lumen outputs from 826-2248lm
- Colour Temperatures: 3000k 4000k
- Colour: White RAL9016 or Black 9005 (/WH/BK)
- Available with Dimming (/STD/DALI/SDIM)
- Emergency not available
- Distribution: Direct/Indirect

- Mounting: Wall mounted as standard
- Diffuser Options: Opal (/OP)
- Dimensions: (Length x Height x Depth)
- 400 x 110 x 81mm

| Product                                  | MIS/WALLBOX<br>Wall Mounted LED Linear                      |                       |                        |                               |  |
|------------------------------------------|-------------------------------------------------------------|-----------------------|------------------------|-------------------------------|--|
| Light Source                             | LED                                                         |                       |                        |                               |  |
| System Power<br>Luminaire lumens (4000K) | /8.9W<br>826lm                                              | /16.1W<br>1548lm      |                        | /23.7W<br>2248                |  |
| Size                                     | 400m x 110mm x81mm                                          |                       |                        |                               |  |
| Driver                                   | /STD<br>Non Dimming                                         | /DALI<br>DALI Dimming |                        | /SDIM<br>Switch Dimming       |  |
| Colour<br>Temperature                    | /830<br>3000k                                               |                       |                        | /840<br>4000k                 |  |
| Colour                                   | /WH<br>White - RAL9016                                      |                       | /BK<br>Black - RAL9005 |                               |  |
| Diffuser Options                         | /OP<br>Opal                                                 |                       |                        |                               |  |
| Emergency                                | n/a                                                         |                       |                        |                               |  |
| and polar white diffuser.                | 8.9W, 4000k, 826Im LED wall mc<br>8.9W/826Im/DALI/840/WH/OP | ounted finished w     | hite, supplied co      | mplete with DALI control gear |  |