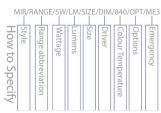

- Mounting: Wall mounted as standard
- Diffuser Options: Opal (/OP)
- Dimensions: (Length x Height x Depth)
- 400 x 110 x 81mm

| Product                                  | MIS/WALLBOX<br>Wall Mounted LED Linear                      |                       |                        |                               |  |
|------------------------------------------|-------------------------------------------------------------|-----------------------|------------------------|-------------------------------|--|
| Light Source                             | LED                                                         |                       |                        |                               |  |
| System Power<br>Luminaire lumens (4000K) | /8.9W<br>826lm                                              | /16.1W<br>1548lm      |                        | /23.7W<br>2248                |  |
| Size                                     | 400m x 110mm x81mm                                          |                       |                        |                               |  |
| Driver                                   | /STD<br>Non Dimming                                         | /DALI<br>DALI Dimming |                        | /SDIM<br>Switch Dimming       |  |
| Colour<br>Temperature                    | /830<br>3000k                                               |                       |                        | /840<br>4000k                 |  |
| Colour                                   | /WH<br>White - RAL9016                                      |                       | /BK<br>Black - RAL9005 |                               |  |
| Diffuser Options                         | /OP<br>Opal                                                 |                       |                        |                               |  |
| Emergency                                | n/a                                                         |                       |                        |                               |  |
| and polar white diffuser.                | 8.9W, 4000k, 826Im LED wall mc<br>8.9W/826Im/DALI/840/WH/OP | ounted finished w     | hite, supplied co      | mplete with DALI control gear |  |