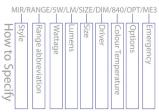

- Diffuser Options: Opal
- Dimensions: (Length x Width)

See table below

- Shallow Depth: 19mm (depth without driver, driver depth may vary)
- Cut-out Dimensions: (Length x Width) See table below

| Product                                  | MIR/WAF-SQ<br>Recessed WAFER Square                     |                            |                                                                    |                            |                                                                 |                           |                                                                    |                         |
|------------------------------------------|---------------------------------------------------------|----------------------------|--------------------------------------------------------------------|----------------------------|-----------------------------------------------------------------|---------------------------|--------------------------------------------------------------------|-------------------------|
| Light Source                             | LED                                                     |                            |                                                                    |                            |                                                                 |                           |                                                                    |                         |
| System Power<br>Luminaire lumens (4000K) | /8W<br>461lm                                            |                            | /15W<br>982lm                                                      |                            | /22W<br>1656lm                                                  |                           |                                                                    | /30W<br>2174lm          |
| Size<br>Cut-out                          | 108 x 108mm<br>96 x 96mm                                | 168 x 168mm<br>152 x 152mm |                                                                    | 220 x 220mm<br>204 x 204mm |                                                                 |                           | 300 x 300mm<br>284 x 284mm                                         |                         |
| Driver                                   | /STD<br>Non Dimming                                     | D/                         | /DALI<br>ALI Dimming                                               | /SDIM<br>Switch Dimming    |                                                                 | /MDIM<br>Mains<br>Dimming |                                                                    | /WI<br>Wireless Control |
| Colour<br>Temperature                    | /830<br>3000k                                           |                            |                                                                    |                            | /840<br>4000k                                                   |                           |                                                                    |                         |
| Bezel Colour                             | /WH<br>White                                            |                            |                                                                    |                            |                                                                 |                           |                                                                    |                         |
| Diffuser Options                         | /OP<br>Opal Diffuser                                    |                            |                                                                    |                            |                                                                 |                           |                                                                    |                         |
| Emergency                                | /RME3<br>Remote three hour<br>maintained emer-<br>gency |                            | /RME3-ST<br>Remote three hour<br>maintained self test<br>emergency |                            | /RME3-PRO<br>Remote three hour<br>DALI addressable<br>emergency |                           | /RME3-WI<br>Remote three hour<br>Wireless addressable<br>emergency |                         |

To Specify: WAFER LED, 15W, 4000k, 982Im LED downlight finished white and an opal diffuser, supplied with and standard non dimming Part code: MIR/WAF-SQ/15W/982Im/STD/840/WH/OP