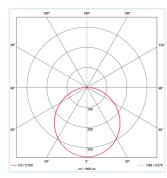

## The WAFER SQ is an architectural, square, ultra shallow LED solution. Recessed; ideal for restricted ceiling heights and voids.

- A range of lumen outputs from 461-2174lm
- Colour Temperatures: 3000k 4000k
- Colour: White (/WH)
- Available with Dimming (/STD/DALI/SDIM/MDIM)
- -Wireless Control (/WI)
- Available with remote Emergency (/RME3 /RME3-ST /RME3-PRO)
- Wireless Emergency (/RME3-WI)