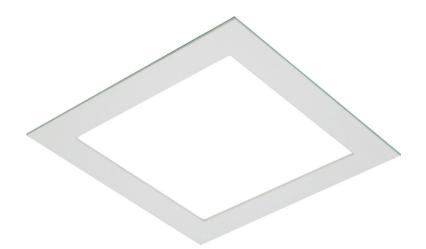

## The WAFER SQ is an architectural, square, ultra shallow LED solution. Recessed; ideal for restricted ceiling heights and voids.

- A range of lumen outputs from 461-2174lm
- Colour Temperatures: 3000k 4000k
- Colour: White (/WH)
- Available with Dimming (/STD/DALI/SDIM/MDIM)
- -Wireless Control (/WI)
- Available with remote Emergency (/RME3 /RME3-ST /RME3-PRO)
- Wireless Emergency (/RME3-WI)

- Diffuser Options: Opal
- Dimensions: (Length x Width)

See table below

- Shallow Depth: 19mm (depth without driver, driver depth may vary)
- Cut-out Dimensions: (Length x Width) See table below

| Product                                  | MIR/WAF-SQ<br>Recessed WAFER Square                     |                            |                                                                    |                            |                                                                 |                           |                                                                    |                         |
|------------------------------------------|---------------------------------------------------------|----------------------------|--------------------------------------------------------------------|----------------------------|-----------------------------------------------------------------|---------------------------|--------------------------------------------------------------------|-------------------------|
| Light Source                             | LED                                                     |                            |                                                                    |                            |                                                                 |                           |                                                                    |                         |
| System Power<br>Luminaire lumens (4000K) | /8W<br>461lm                                            |                            | /15W<br>982lm                                                      |                            | /22W<br>1656lm                                                  |                           |                                                                    | /30W<br>2174lm          |
| Size<br>Cut-out                          | 108 x 108mm<br>96 x 96mm                                | 168 x 168mm<br>152 x 152mm |                                                                    | 220 x 220mm<br>204 x 204mm |                                                                 |                           | 300 x 300mm<br>284 x 284mm                                         |                         |
| Driver                                   | /STD<br>Non Dimming                                     | D/                         | /DALI<br>ALI Dimming                                               | /SDIM<br>Switch Dimming    |                                                                 | /MDIM<br>Mains<br>Dimming |                                                                    | /WI<br>Wireless Control |
| Colour<br>Temperature                    | /830<br>3000k                                           |                            |                                                                    |                            | /840<br>4000k                                                   |                           |                                                                    |                         |
| Bezel Colour                             | /WH<br>White                                            |                            |                                                                    |                            |                                                                 |                           |                                                                    |                         |
| Diffuser Options                         | /OP<br>Opal Diffuser                                    |                            |                                                                    |                            |                                                                 |                           |                                                                    |                         |
| Emergency                                | /RME3<br>Remote three hour<br>maintained emer-<br>gency |                            | /RME3-ST<br>Remote three hour<br>maintained self test<br>emergency |                            | /RME3-PRO<br>Remote three hour<br>DALI addressable<br>emergency |                           | /RME3-WI<br>Remote three hour<br>Wireless addressable<br>emergency |                         |