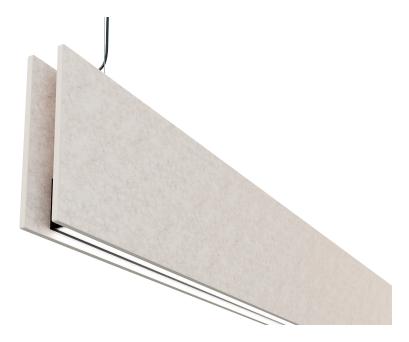

## SPACELINE50-ARC

A linear acoustic pendant designed to add a harmonious and relaxed atmosphere, where acoustic damping is required.

The acoustic disc is available is in a range of colours, utilising 65% recycled PET fibres.

- Mounting: Wire suspended
- Diffuser: Opal or Micro Prismatic Optic (/OP/MPO)
- CRI80 as standard, CRI90 Available
- Acoustic Class A
- Dimensions of Acoustics: (Length x Width x Height)
- 2400 x (12-24) x (150-300mm),
- Dimensions of Spaceline50: (Length x Width x Height)
- 2270 x 49 x 85mm,