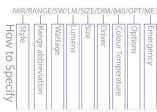

| Product                               | MIS/SPL50-ARC Suspended Linear LED with acoustic surrounding |              |              |                    |                         |                                                         |               |                                     |                                                            |                         |         |
|---------------------------------------|--------------------------------------------------------------|--------------|--------------|--------------------|-------------------------|---------------------------------------------------------|---------------|-------------------------------------|------------------------------------------------------------|-------------------------|---------|
| Light Source                          | LED                                                          |              |              |                    |                         |                                                         |               |                                     |                                                            |                         |         |
| System Power Luminaire lumens (4000K) | /10W/m<br>1100lm/m                                           | ,            |              | /17W/m<br>1900lm/m |                         | /20W/m<br>2200lm/m                                      |               | /24W/r<br>2600lm/                   |                                                            | /27W/m<br>3000lm/m      |         |
| Acoustic Height                       | /1<br>150                                                    |              | /200<br>200m |                    |                         |                                                         | /300<br>300mm |                                     |                                                            |                         |         |
| Acoustic Width                        | /12A<br>12mm                                                 |              |              |                    |                         | /24A<br>24mm                                            |               |                                     |                                                            |                         |         |
| Driver                                | /STD /1-1<br>Non-Dimming 1-10V D                             |              |              |                    | /DALI<br>ning DALI Dimm |                                                         | Swi           | /SDIM<br>Switch Dimmin              |                                                            | /WI<br>Wireless Control |         |
| Colour<br>Temperature                 | /830<br>3000k                                                |              |              |                    |                         | 40<br>00k                                               |               | /TWH<br>Tunable White (2700k-5700k) |                                                            |                         |         |
| Colour                                | /WH<br>White                                                 | /BK<br>Black | /G           |                    | /LGR<br>Light Gre       | /RD<br>Cherry R                                         | ed            | /YL<br>Yellow                       |                                                            | OR<br>ange              |         |
| Diffuser Options                      | /OP<br>Opal                                                  |              |              |                    |                         | /MPO<br>Micro Prismatic Optic                           |               |                                     |                                                            |                         |         |
| Emergency                             | I fained emergency                                           |              |              |                    |                         | /ME3-PRO<br>Three hour DALI<br>addressable<br>emergency |               | 1                                   | /ME3-WI<br>Three hour Wireless<br>addressable<br>emergency |                         |         |
| To Specify: SPACELINE50-/             | ARC LED,10W/m,                                               | 1100lm/m     |              |                    | k 12mm thi              |                                                         |               | ustic ,LED                          |                                                            |                         | upplied |

To Specify: SPACELINE50-ARC LED,10W/m, 1100lm/m, 4000k, a black 12mm thick 150mm tall Acoustic ,LED suspended supplied with DALI control gear, opal diffuser and direct distribution.
Part code: MIS/SPL50-ARC/10W-m/1100lm-m/12A/150/DALI/840/BK/OP/DL