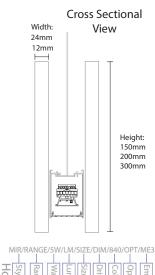

- Mounting: Wire suspended
- Diffuser: Opal or Micro Prismatic Optic (/OP/MPO)
- CRI80 as standard, CRI90 Available
- Acoustic Class A
- Dimensions of Acoustics: (Length x Width x Height)
- 2400 x (12-24) x (150-300mm),
- Dimensions of Spaceline50: (Length x Width x Height)
- 2270 x 49 x 85mm,

| Product                               | MIS/SPL50-ARC Suspended Linear LED with acoustic surrounding |              |              |                    |                         |                                                         |               |                                     |                                                            |                         |         |
|---------------------------------------|--------------------------------------------------------------|--------------|--------------|--------------------|-------------------------|---------------------------------------------------------|---------------|-------------------------------------|------------------------------------------------------------|-------------------------|---------|
| Light Source                          | LED                                                          |              |              |                    |                         |                                                         |               |                                     |                                                            |                         |         |
| System Power Luminaire lumens (4000K) | /10W/m<br>1100lm/m                                           | ,            |              | /17W/m<br>1900lm/m |                         | /20W/m<br>2200lm/m                                      |               | /24W/r<br>2600lm/                   |                                                            | /27W/m<br>3000lm/m      |         |
| Acoustic Height                       | /1<br>150                                                    |              | /200<br>200m |                    |                         |                                                         | /300<br>300mm |                                     |                                                            |                         |         |
| Acoustic Width                        | /12A<br>12mm                                                 |              |              |                    |                         | /24A<br>24mm                                            |               |                                     |                                                            |                         |         |
| Driver                                | /STD /1-1<br>Non-Dimming 1-10V D                             |              |              |                    | /DALI<br>ning DALI Dimm |                                                         | Swi           | /SDIM<br>Switch Dimmin              |                                                            | /WI<br>Wireless Control |         |
| Colour<br>Temperature                 | /830<br>3000k                                                |              |              |                    |                         | 40<br>00k                                               |               | /TWH<br>Tunable White (2700k-5700k) |                                                            |                         |         |
| Colour                                | /WH<br>White                                                 | /BK<br>Black | /G           |                    | /LGR<br>Light Gre       | /RD<br>Cherry R                                         | ed            | /YL<br>Yellow                       |                                                            | OR<br>ange              |         |
| Diffuser Options                      | /OP<br>Opal                                                  |              |              |                    |                         | /MPO<br>Micro Prismatic Optic                           |               |                                     |                                                            |                         |         |
| Emergency                             | I fained emergency                                           |              |              |                    |                         | /ME3-PRO<br>Three hour DALI<br>addressable<br>emergency |               | 1                                   | /ME3-WI<br>Three hour Wireless<br>addressable<br>emergency |                         |         |
| To Specify: SPACELINE50-/             | ARC LED,10W/m,                                               | 1100lm/m     |              |                    | k 12mm thi              |                                                         |               | ustic ,LED                          |                                                            |                         | upplied |