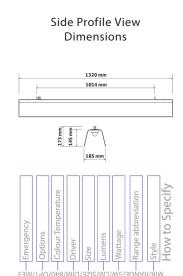

Due to ongoing research and devel

- Emergency not available

- Mountings: Wire Suspended as standard, 2M wire suspension cables
- Diffuser: High transmission frosted PMMA diffuser
- Reflector: Raw spun aluminium
- Housing: Raw aluminium with wet spray coat
- Dimensions: (Length x Width x Height)
- 1320 x 185 x 173mm

| Product                                                                                                                                                      | MIS/PLA<br>Suspended LED Pendant |                   |                           |                  |  |
|--------------------------------------------------------------------------------------------------------------------------------------------------------------|----------------------------------|-------------------|---------------------------|------------------|--|
| Light Source                                                                                                                                                 | LED                              |                   |                           |                  |  |
| System Power<br>Luminaire lumens (4000K)                                                                                                                     | /11W<br>1615lm                   |                   |                           |                  |  |
| Size                                                                                                                                                         | /13<br>1320mm x 185mm x 173mm    |                   |                           |                  |  |
| Driver                                                                                                                                                       | /STD<br>Non Dimming              |                   | /DIM<br>Contact technical |                  |  |
| Colour<br>Temperature                                                                                                                                        | /830<br>3000k                    |                   |                           | /840<br>4000k    |  |
| Colour                                                                                                                                                       | /BK<br>Satin Black               | /GR<br>Satin Grey |                           | /RD<br>Gloss Red |  |
| To Specify: PLANCHE LED, 11W, 4000k, LED suspended finished red supplied complete with standard control gear. Part code:<br>MIS/PLA/11W/1615Im/13/STD/840/RD |                                  |                   |                           |                  |  |