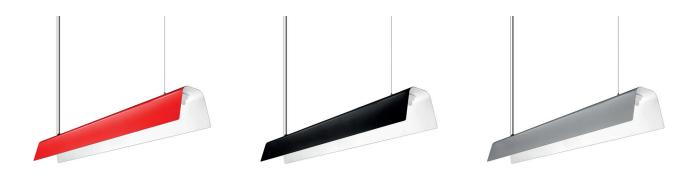

## PLANCHE

A decorative hand finished pendant, with integrated LED modules to aid Part L compliance. Fitted with a high transmission diffuser for homogeneous illumination.

- A lumen output of 1615lm
- Colour Temperature: 3000k 4000k
- Colours: Gloss Red, Satin Black standard or Satin Grey (/RD/BK/GR)
- Dimming is available, please contact technical for more details

| Product                                                                                                                                                      | MIS/PLA<br>Suspended LED Pendant |                   |                           |                  |  |
|--------------------------------------------------------------------------------------------------------------------------------------------------------------|----------------------------------|-------------------|---------------------------|------------------|--|
| Light Source                                                                                                                                                 | LED                              |                   |                           |                  |  |
| System Power<br>Luminaire lumens (4000K)                                                                                                                     | /11W<br>1615lm                   |                   |                           |                  |  |
| Size                                                                                                                                                         | /13<br>1320mm x 185mm x 173mm    |                   |                           |                  |  |
| Driver                                                                                                                                                       | /STD<br>Non Dimming              |                   | /DIM<br>Contact technical |                  |  |
| Colour<br>Temperature                                                                                                                                        | /830<br>3000k                    |                   |                           | /840<br>4000k    |  |
| Colour                                                                                                                                                       | /BK<br>Satin Black               | /GR<br>Satin Grey |                           | /RD<br>Gloss Red |  |
| To Specify: PLANCHE LED, 11W, 4000k, LED suspended finished red supplied complete with standard control gear. Part code:<br>MIS/PLA/11W/1615Im/13/STD/840/RD |                                  |                   |                           |                  |  |