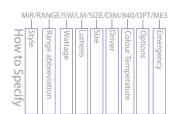

| Product                                                  | MID200/LED<br>Recessed MID200 Downlight      |                                                            |                           |                                                         |                       |                                                            |  |
|----------------------------------------------------------|----------------------------------------------|------------------------------------------------------------|---------------------------|---------------------------------------------------------|-----------------------|------------------------------------------------------------|--|
| Light Source                                             | LED                                          |                                                            |                           |                                                         |                       |                                                            |  |
| System Power<br>Luminaire lumens (4000K)                 | /9.9W<br>1124Im                              | (/TW) -/17.7W<br>1860Im                                    |                           | /18.2W<br>1986lm                                        |                       | /26.4W<br>3014lm                                           |  |
| Size<br><sub>Cut-out</sub>                               | Ø195mm<br>Ø176mm                             |                                                            |                           |                                                         |                       |                                                            |  |
| Driver                                                   | /STD<br>Non Dimming                          | DA                                                         | /DALI<br>LI Dimming       | /SDIM<br>ng Switch Dimmin                               |                       | /WI<br>Wireless Control                                    |  |
| Colour<br>Temperature                                    | /830<br>3000k                                | <u>.</u>                                                   | /840<br>4000k             |                                                         | /TWH<br>Tunable White |                                                            |  |
| Bezel Colour                                             | /WH-RAL9010<br>White-RAL9010                 | ,                                                          | H-RAL9016<br>Iliant White | /BK<br>Black-RAL9005                                    |                       | /GR<br>Grey-RAL9006                                        |  |
| Reflector Options                                        | /SE<br>Satin Etched                          |                                                            |                           | SF<br>Reflector                                         |                       | /FR<br>Faceted Reflector                                   |  |
| Emergency                                                | /ME3<br>Three hour main-<br>tained emergency | /ME3-ST<br>Three hour<br>maintained self test<br>emergency |                           | /ME3-PRO<br>Three hour DALI<br>addressable<br>emergency |                       | /ME3-WI<br>Three hour Wireless<br>addressable<br>emergency |  |
| To Specify: MID200 LED, 9<br>Wireless control gear. Part |                                              |                                                            |                           | upplied with satin                                      | etched                | reflector, DALI and                                        |  |