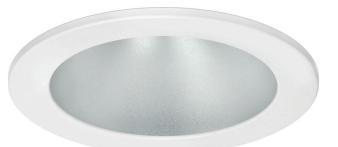

## MID200 Satin Etched

- Reflectors: Satin Etched, Specular or Faceted (/SE/SR/FR)
- IP Rating: IP20 as standard, IP54 and IP65 available
- Dimensions: (Diameter x Depth)
- Ø195 x 115mm
- Cut-out Dimensions: (Diameter)
- Ø176mm