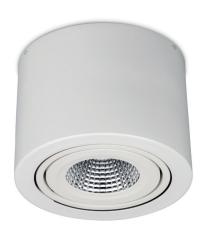

## MID130 SURF ADJ

## A high quality fully adjustable surface mounted LED downlight. With a broad range of beam options enabling a flawless finish.

- A range of lumen outputs from 1194-3594lm
- Colour Temperatures: 3000k 4000k
- Colour: White or Black (/WH/BK)
- Available with Dimming (/STD/DALI/SDIM)
- Emergency: Not available

- Reflector Options: Faceted Reflector, Satin Etched or Highly Specular (/FR/SE/HS)
- CRI80 as standard, CRI90 Available
- Dimensions: (Diameter x Depth)

Ø203 x 152 mm

| Product                               | MID130/SURF/ADJ<br>Surface Adjustable MID130 Downlight |                       |                                         |                     |
|---------------------------------------|--------------------------------------------------------|-----------------------|-----------------------------------------|---------------------|
| Light Source                          | LED                                                    |                       |                                         |                     |
| System Power Luminaire lumens (4000K) | /7.3W<br>1194lm                                        | /14.6W<br>2398lm      |                                         | /25W<br>3594lm      |
| Size                                  | Ø152mm x 203mm<br>(Diameter x Depth)                   |                       |                                         |                     |
| Driver                                | /STD<br>Non Dimming                                    | /DALI<br>DALI Dimming |                                         | /SDIM<br>Switch Dim |
| Colour<br>Temperature                 | /830<br>3000k                                          |                       | /840<br>4000k                           |                     |
| Body Colour                           | /BK                                                    |                       | /WH                                     |                     |
| Reflector Options                     | /FR<br>Faceted Reflector                               |                       | /SE /HS<br>Satin Etched Highly Specular |                     |
| Emergency                             | Not available as emergency                             |                       |                                         |                     |