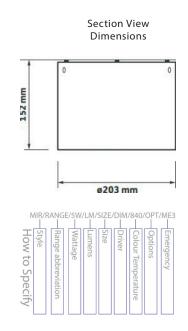

- Reflector Options: Faceted Reflector, Satin Etched or Highly Specular (/FR/SE/HS)
- CRI80 as standard, CRI90 Available
- Dimensions: (Diameter x Depth)

Ø203 x 152 mm

| Product                               | MID130/SURF/ADJ<br>Surface Adjustable MID130 Downlight |                       |                                         |                     |
|---------------------------------------|--------------------------------------------------------|-----------------------|-----------------------------------------|---------------------|
| Light Source                          | LED                                                    |                       |                                         |                     |
| System Power Luminaire lumens (4000K) | /7.3W<br>1194lm                                        | /14.6W<br>2398lm      |                                         | /25W<br>3594lm      |
| Size                                  | Ø152mm x 203mm<br>(Diameter x Depth)                   |                       |                                         |                     |
| Driver                                | /STD<br>Non Dimming                                    | /DALI<br>DALI Dimming |                                         | /SDIM<br>Switch Dim |
| Colour<br>Temperature                 | /830<br>3000k                                          |                       | /840<br>4000k                           |                     |
| Body Colour                           | /BK                                                    |                       | /WH                                     |                     |
| Reflector Options                     | /FR<br>Faceted Reflector                               |                       | /SE /HS<br>Satin Etched Highly Specular |                     |
| Emergency                             | Not available as emergency                             |                       |                                         |                     |

To Specify: MID130 SURF LED, 14.6W, 4000k, 2398Im LED downlight finished white supplied with faceted reflector and standard control gear. Part code: MID130/ADJ/SURF/14.6W/2398Im/STD/840/WH/FR