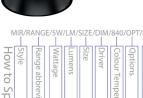

| Product                               | MID/DOME/D75  DOME Downlight                  |                                 |                       |         |                                                         |             |                                                            |                         |                   |
|---------------------------------------|-----------------------------------------------|---------------------------------|-----------------------|---------|---------------------------------------------------------|-------------|------------------------------------------------------------|-------------------------|-------------------|
| Light Source                          | LED                                           |                                 |                       |         |                                                         |             |                                                            |                         |                   |
| System Power Luminaire lumens (4000K) | /9W<br>1100lm                                 |                                 |                       |         | /13W<br>1400lm                                          |             |                                                            |                         |                   |
| Size<br>(cut-out size)                | Ø84 x 72mm<br>Ø75mm                           |                                 |                       |         |                                                         |             |                                                            |                         |                   |
| Driver                                | /STD<br>Non Dimming                           |                                 | /DALI<br>DALI Dimming |         | /MDIM<br>Mains Dimming                                  |             | ing                                                        | /WI<br>Wireless Control |                   |
| Colour<br>Temperature                 | /827<br>2700k                                 |                                 | /830<br>3000k         |         |                                                         |             | /840<br>4000k                                              |                         |                   |
| Reflector<br>Colour                   | /BK<br>Black                                  |                                 | /WH<br>White          |         |                                                         | /GR<br>Grey |                                                            |                         |                   |
| Beam Angle<br>Options                 | /18D<br>18 Degree                             | ,                               |                       |         |                                                         |             | /50D<br>Degree                                             |                         | /70D<br>70 Degree |
| Emergency                             | /ME3<br>Three hour<br>maintained<br>emergency | /ME3-<br>Three<br>maint<br>emer | hour<br>ained se      | lf test | /ME3-PRO<br>Three hour DALI<br>addressable<br>emergency |             | /ME3-WI<br>Three hour wireless<br>addressable<br>emergency |                         |                   |