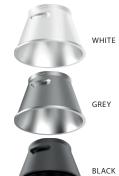

- Reflector Colours: Black, Grey and White
- IP Rating: IP54
- CRI80 as standard, CRI90 Available
- Aluminium Powder coating
- Dimensions: (Diameter x Height)

Ø84 x 72mm

- Cut-out Dimension: (Diameter) Ø75mm

## **Reflector Options**