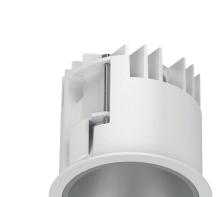

## A high quality LED downlight, the Dome D75 is designed for efficiency and functionality with its sleek exterior aluminium powdered coat.

- A lumen outputs of 1100lm or 1400lm
- -Colour Temperatures: 2700k 3000k 4000k
- Beam Angle: 18º to 70º Options
- Available with Dimming (/STD/DALI/MDIM)
- -Wireless Control (/WI)
- Available with Emergency (/ME3/ME3-ST/ME3-PRO)
- Wireless Emergency (/ME3-WI)

- Reflector Colours: Black, Grey and White
- IP Rating: IP54
- CRI80 as standard, CRI90 Available
- Aluminium Powder coating
- Dimensions: (Diameter x Height)

Ø84 x 72mm

- Cut-out Dimension: (Diameter) Ø75mm