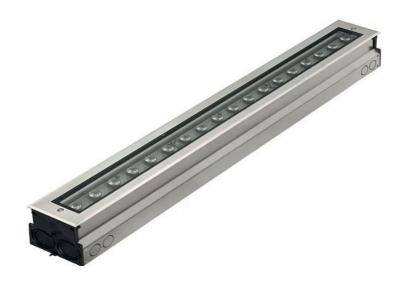

## CIELO

The CIELO is a linear luminaire for installation in-ground or ceiling. Sealed to IP67 and suitable for exterior installation.

- A lumen output of 1248lm or 2495lm
- Colour Temperature: 3000k 4000k RGB
- Beam Angle: Standard 45 degrees.

Please contact technical for further beam angles

- Colour: Grey as standard (/GR)
- Standard Non Dimming (/STD)
- Emergency not available
- Mountings: In-ground or ceiling

- Diffuser: Thick 8mm clear glass diffuser
- Supplied complete with integral LED driver. Installation box required.
- IP Rating: IP67
- IK Rating: IK09
- Die cast and extruded aluminium body
- Dimensions: (Length x Width x Height)
- 645/1245 x 105 x 108mm