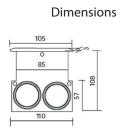

Please contact technical for further beam angles

- Colour: Grey as standard (/GR)
- Standard Non Dimming (/STD)
- Emergency not available
- Mountings: In-ground or ceiling

- Diffuser: Thick 8mm clear glass diffuser
- Supplied complete with integral LED driver. Installation box required.
- IP Rating: IP67
- IK Rating: IK09
- Die cast and extruded aluminium body
- Dimensions: (Length x Width x Height)
- 645/1245 x 105 x 108mm

| Product                                                                                                                                                             | MI/CIELO<br>Recessed IP67 LED Luminaire |               |                    |      |
|---------------------------------------------------------------------------------------------------------------------------------------------------------------------|-----------------------------------------|---------------|--------------------|------|
| Light Source                                                                                                                                                        | LED                                     |               |                    |      |
| System Power<br>Luminaire lumens (4000K)                                                                                                                            | /16W<br>1248lm                          |               | /32W<br>2495lm     |      |
| Size                                                                                                                                                                | 645 x 105 x 108mm                       |               | 1245 x 105 x 108mm |      |
| Driver                                                                                                                                                              | /STD<br>Non Dimming                     |               |                    |      |
| Colour<br>Temperature                                                                                                                                               | /830<br>3000k                           | /840<br>4000k |                    | /RGB |
| Colour                                                                                                                                                              | /GR<br>Grey                             |               |                    |      |
| To Specify: CIELO, 32W, 2495lm, 4000k, LED recessed luminaire finished grey supplied with standard integral control gear. Part code: MI/CIELO/32W/2495lm/STD/840/GR |                                         |               |                    |      |