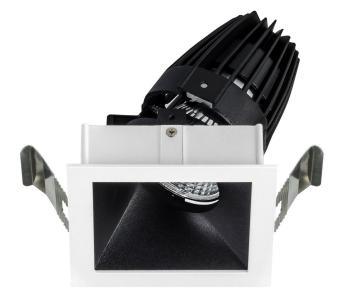

## BULLET-SQ-WW DOWNLIGHT

- A low glare architectural wall washer with a square minimal bezel. Fitted with integral IP44 protective lens and a deep matt black baffle to minimise glare.

- Available in 8 & 14 watts

- 508/767lumens

- IP44 as standard

- Available with Dimming (/STD/DALI/SDIM/MDIM)

- Colour Temperatures: 2700k - 3000k - 4000k

- Bezel Options: Black (/BK)

- Available with remote Emergency (/RME3/RME3-ST/RME3-PRO)

- Dimensions: 85 x 85mm Depth: 95mm

| Product                                                   |                                                       | 20'                                          | $\left \right\rangle$                                           | -                      |                                 |         |      |
|-----------------------------------------------------------|-------------------------------------------------------|----------------------------------------------|-----------------------------------------------------------------|------------------------|---------------------------------|---------|------|
| Lamp                                                      |                                                       |                                              | 4                                                               | X                      |                                 |         |      |
| Lamp Power                                                |                                                       | sW<br>Blm                                    | /1<br>76                                                        | 90*                    | $\left( \left( \right) \right)$ | Ĵ       |      |
| Size                                                      | 85 x 85mm<br>81 x 81mm                                |                                              |                                                                 |                        |                                 |         | H    |
| Driver                                                    | /STD<br>Non Dimming                                   | /DALI<br>DALI Dimming                        | /SDIM<br>Switch Dimming                                         | /MDIM<br>Mains Dimming | - C0/(C1M) 30°                  |         |      |
| Colour<br>Tempertature                                    | /827<br>2700k                                         | /830<br>3000k                                |                                                                 | /840<br>4000k          |                                 |         |      |
| Colour                                                    | /WH<br>White                                          |                                              |                                                                 |                        |                                 |         |      |
| Reflector<br>Options                                      | /BK<br>Black Baffle                                   |                                              |                                                                 |                        |                                 |         | GE/5 |
| Emergency                                                 | /RME3<br>Remote Three<br>hour maintained<br>emergency | /RME3-ST<br>Remote three hour m<br>emergency | /RME3-PRO<br>Remote Three hour<br>DALI addressable<br>emergency | v to Sp                | Range abbreviation              | Wallage |      |
| To Specify: BLT-SQ LED, 14<br>gear and a black baffle. Pa |                                                       |                                              |                                                                 | omplete with control   | ecify                           | ation   |      |