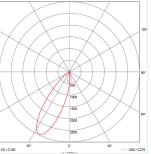

- Dimensions: 85 x 85mm Depth: 95mm

| Product                                                   |                                                       | 20'                                          | $\left \right\rangle$                                           | -                      |                                 |         |      |
|-----------------------------------------------------------|-------------------------------------------------------|----------------------------------------------|-----------------------------------------------------------------|------------------------|---------------------------------|---------|------|
| Lamp                                                      |                                                       |                                              | 4                                                               | X                      |                                 |         |      |
| Lamp Power                                                |                                                       | sW<br>Blm                                    | /1<br>76                                                        | 90*                    | $\left( \left( \right) \right)$ | Ĵ       |      |
| Size                                                      | 85 x 85mm<br>81 x 81mm                                |                                              |                                                                 |                        |                                 |         | H    |
| Driver                                                    | /STD<br>Non Dimming                                   | /DALI<br>DALI Dimming                        | /SDIM<br>Switch Dimming                                         | /MDIM<br>Mains Dimming | - C0/(C1M) 30°                  |         |      |
| Colour<br>Tempertature                                    | /827<br>2700k                                         | /830<br>3000k                                |                                                                 | /840<br>4000k          |                                 |         |      |
| Colour                                                    | /WH<br>White                                          |                                              |                                                                 |                        |                                 |         |      |
| Reflector<br>Options                                      | /BK<br>Black Baffle                                   |                                              |                                                                 |                        |                                 |         | GE/5 |
| Emergency                                                 | /RME3<br>Remote Three<br>hour maintained<br>emergency | /RME3-ST<br>Remote three hour m<br>emergency | /RME3-PRO<br>Remote Three hour<br>DALI addressable<br>emergency | v to Sp                | Range abbreviation              | Wallage |      |
| To Specify: BLT-SQ LED, 14<br>gear and a black baffle. Pa |                                                       |                                              |                                                                 | omplete with control   | ecify                           | ation   |      |