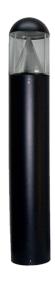

## The BOSTON is an IP65 decorative and robust bollard with a clear lens and aluminium cone reflector. The bollard has an internal ballast tray for ease of maintenance.

- A lumen output of 1566lm
- Colour Temperature: 4000k
- Lens: Clear polycarbonate vandal-resistant lens, aluminium cone reflector
- Colour: Black as standard (/BK)
- Available with dimming (/STD/DIM)
- Available in Emergency (/ME3/ME3-ST/ME3-PRO)

- Mounting: Root or Flange mounted (/RT/FL)
- Sensor: Microwave Sensor (/MW)
- IP Rating: IP65
- Domed top, black powder coat finish over chromate conversion coating
- Housing: Die cast aluminium body
- Dimensions: (Diameter x Height) Ø178 x 1073mm