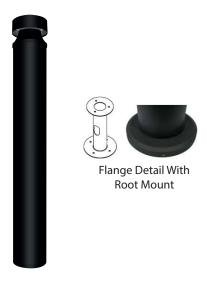

- Mountings: Root or Flange mounted (/RT/FL)
- (Flange is required for Root Mounting option)
- Sensor: Microwave Sensor (/MW)
- IP Rating: IP65
- Flat top, black powder coat finish over chromate conversion coating (/BK)
- Housinh: Extruded aluminium body
- Dimensions: (Diameter x Height) Ø120 x 1019mm