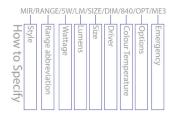

| Product                                  | MI/BOLV  Bollard IP65 LED Luminaire        |                                                         |                                                      |
|------------------------------------------|--------------------------------------------|---------------------------------------------------------|------------------------------------------------------|
| Light Source                             | LED                                        |                                                         |                                                      |
| System Power<br>Luminaire lumens (4000K) | /18.9W<br>674lm                            |                                                         |                                                      |
| Size                                     | Ø120 x1019mm                               |                                                         |                                                      |
| Driver                                   | /STD<br>Non Dimming                        |                                                         |                                                      |
| Colour<br>Temperature                    | /840<br>4000k                              |                                                         |                                                      |
| Colour                                   | /BK<br>Black                               |                                                         |                                                      |
| Emergency                                | /ME3<br>Three hour maintained<br>emergency | /ME3-ST<br>Three hour maintained self<br>test emergency | /ME3-PRO<br>Three hour DALI addressable<br>emergency |

To Specify: BOLV LED, 18.9W, 674lm, 5000k, LED bollard anchor root mounted luminaire finished black supplied with standard integral control gear. Part code: MI/BOLV/18.9W/674lm/STD/840/BK/RT

Full 360 Degree Distribution As Standard