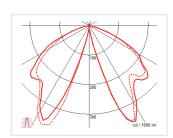

To Specify: BOLV LED, 18.9W, 674lm, 5000k, LED bollard anchor root mounted luminaire finished black supplied with standard integral control gear. Part code: MI/BOLV/18.9W/674lm/STD/840/BK/RT

Full 360 Degree Distribution As Standard